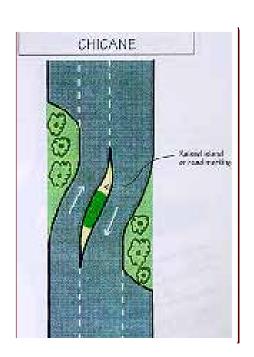

TRAFFIC AND TRANSPORTATION

## **ROAD NETWORK AND DESIGN STANDARD**

## (v) Typical Road Cross Section



## LOCAL ROAD – 22 METRE RESERVE



#### ACESS ROAD - 16 METRE RESERVE



## CUL-DE-SAC - 15 METRE RESERVE



#### Note

- WW/UTIL/DR: Common pedestrians walkway utility and drainage reserve
- Minimum cover to all utilities should be 15 metre
- Cul-De-Sac are permitted for bungalows only serving typically no more than 25 units
- Minimum cover to all utilities should be 15 metre

## (vii) Access to School

- To ensure adequate number of bus bays for drop-off and waiting school buses.
- To ensure continuity of walkway and cycle paths for PB5 and beyond to enable a high number of walk and bicycle mode trips.

## (viii) Traffic Calming

Use Chicanes and dividers along local distributor





## PLANNING REQUIREMENTS: INFRASTRUCTURE

#### **UTILITIES**

## (i) Environment

- The detailed platform levels shall be determined at the D.0 approval stage
- All earthworks must comply with the Environmental Management Guidelines of Putrajaya and Earthwork By-Laws (Perbadanan Putrajaya 1996)
- A planting strip of min 3 m shall be implemented around the school complex as a buffer for noise and air pollution.

## (ii) Electricity

- The electricity supply for PB11 is mostly used for residential which are approximately 90% of the total Electrical Energy required.
- Provision of adequate numbers of 33KV Main Distribution Station (MDS) to be supported by a series of 11 KV Sub-Stations (Single & Double Chambers) and feeder pillars at strategic locations to comply with the electricity provid