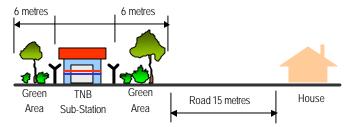

|          |                                                   |                                                                                                         | PLANNING REQUI                                                                                                                      | REMENT : LANDSCAP                                              | PE                                                                                                                                                                                                                                                                                                                                                                                                                                                                                                                                                                                                                                                                                                                                                                                                                                                                                                                                                                                                                                                                                                                                                                                                                                                                                                                                                                                                                                                                                                                                                                                                                                                                                                                                                                                                                                                                                                                                                                                                                                                                                                                             |
|----------|---------------------------------------------------|---------------------------------------------------------------------------------------------------------|-------------------------------------------------------------------------------------------------------------------------------------|----------------------------------------------------------------|--------------------------------------------------------------------------------------------------------------------------------------------------------------------------------------------------------------------------------------------------------------------------------------------------------------------------------------------------------------------------------------------------------------------------------------------------------------------------------------------------------------------------------------------------------------------------------------------------------------------------------------------------------------------------------------------------------------------------------------------------------------------------------------------------------------------------------------------------------------------------------------------------------------------------------------------------------------------------------------------------------------------------------------------------------------------------------------------------------------------------------------------------------------------------------------------------------------------------------------------------------------------------------------------------------------------------------------------------------------------------------------------------------------------------------------------------------------------------------------------------------------------------------------------------------------------------------------------------------------------------------------------------------------------------------------------------------------------------------------------------------------------------------------------------------------------------------------------------------------------------------------------------------------------------------------------------------------------------------------------------------------------------------------------------------------------------------------------------------------------------------|
| LANDUSE  | DESIGN STYLE                                      | MATERIALS                                                                                               | GENERAL REQUIREMENT                                                                                                                 | USE/LOCATION                                                   |                                                                                                                                                                                                                                                                                                                                                                                                                                                                                                                                                                                                                                                                                                                                                                                                                                                                                                                                                                                                                                                                                                                                                                                                                                                                                                                                                                                                                                                                                                                                                                                                                                                                                                                                                                                                                                                                                                                                                                                                                                                                                                                                |
| □ School | ■ Paving, walls and steps □ Formal □ Contemporary | <ul> <li>Paving / Step</li> <li>Clay brick</li> <li>Concrete</li> <li>Interlocking block etc</li> </ul> | <ul> <li>Anti slippery surface</li> <li>Max. gradient 8%</li> <li>Max. gradient 2% for supper elevation</li> <li>Durable</li> </ul> | <ul><li>Pedestrian walkway</li><li>Open space</li></ul>        |                                                                                                                                                                                                                                                                                                                                                                                                                                                                                                                                                                                                                                                                                                                                                                                                                                                                                                                                                                                                                                                                                                                                                                                                                                                                                                                                                                                                                                                                                                                                                                                                                                                                                                                                                                                                                                                                                                                                                                                                                                                                                                                                |
|          |                                                   | □ <b>Walls</b> — Key stone  — Concrete  — Fencing brick etc.                                            | Harmonize with     surrounding environment                                                                                          | <ul><li>Slope areas</li></ul>                                  |                                                                                                                                                                                                                                                                                                                                                                                                                                                                                                                                                                                                                                                                                                                                                                                                                                                                                                                                                                                                                                                                                                                                                                                                                                                                                                                                                                                                                                                                                                                                                                                                                                                                                                                                                                                                                                                                                                                                                                                                                                                                                                                                |
|          | ■ Site furniture □ Contemporary                   | <ul><li>Hardwood</li><li>Metal</li><li>Stone</li></ul>                                                  | <ul><li>Vandalism proof</li><li>Durable</li><li>Safe</li></ul>                                                                      | <ul><li>Resting areas</li><li>Reading areas</li></ul>          | STATE OF THE PARTY |
|          | ■ Lighting □ Contemporary □ Simple                | <ul><li>Hardwood</li><li>Metal</li><li>Concrete</li></ul>                                               | <ul> <li>Max height of 4m for open space</li> <li>Max height of 10m for roadside</li> <li>Attractive</li> <li>Safe</li> </ul>       | <ul><li>Entrance</li><li>Play field</li><li>Roadside</li></ul> |                                                                                                                                                                                                                                                                                                                                                                                                                                                                                                                                                                                                                                                                                                                                                                                                                                                                                                                                                                                                                                                                                                                                                                                                                                                                                                                                                                                                                                                                                                                                                                                                                                                                                                                                                                                                                                                                                                                                                                                                                                                                                                                                |
|          | ■ Drainage □ Swales □ Concealed drains            | Culvert     Concrete     Drain cover on walkway to follow walkway 's material                           | To harmonize with     surrounding environment     Preferable covered drain                                                          | <ul><li>Where necessary</li></ul>                              | To your and a second se |
|          | ■ Signage □ Contemporary                          | <ul><li>Metal</li><li>Hardwood</li><li>Concrete</li></ul>                                               | To follow Signage and Advertisement Design Guildeline Putrajaya                                                                     | <ul><li>Entrance</li><li>Play areas</li></ul>                  |                                                                                                                                                                                                                                                                                                                                                                                                                                                                                                                                                                                                                                                                                                                                                                                                                                                                                                                                                                                                                                                                                                                                                                                                                                                                                                                                                                                                                                                                                                                                                                                                                                                                                                                                                                                                                                                                                                                                                                                                                                                                                                                                |
|          | <ul> <li>Irrigation Strategy</li> </ul>           | Pipe reticulation from PHB and/o                                                                        | or trucking                                                                                                                         | •                                                              |                                                                                                                                                                                                                                                                                                                                                                                                                                                                                                                                                                                                                                                                                                                                                                                                                                                                                                                                                                                                                                                                                                                                                                                                                                                                                                                                                                                                                                                                                                                                                                                                                                                                                                                                                                                                                                                                                                                                                                                                                                                                                                                                |