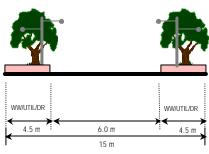

| Generally not required |  |  |  |  |

#### (iv) Visibility Standards for Priority Junction

 Because minor road are uncontrolled. It is essential that adequate standards of visibility are archieved in the layout and that sight distances take account of the speed of traffic on the major road. The standards for providing clear visibility for minor road traffic are set out in the figure given

#### (v) Transport Design Guide for Putrajaya

• Details on other design criteria to be referred to the Transport Design Guide for Putrajaya (1998)



#### PLANNING REQUIREMENTS: TRAFFIC AND TRANSPORTATION

#### ROAD NETWORK AND DESIGN STANDARD

#### (v) Typical Road Cross Section



#### LOCAL ROAD – 22 METRE RESERVE



#### ACESS ROAD - 16 METRE RESERVE



#### CUL-DE-SAC - 15 METRE RESERVE



#### Note

- WW/UTIL/DR: Common pedes trians walkway utility and drainage reserve
- Minimum cover to all utilities should be 15 metre
- Cul-De-Sac are permitted for bungalows only serving typically no more than 25 units
- Minimum cover to all utilities should be 15 metre

#### (iv) Traffic Calming

Use Chicanes and dividers along local distributor





• The road naming at junction leading form local distributor roads into access roads.



#### PLANNING REQUIREMENTS: INFRASTRUCTURE AND UTILITIES

#### **UTILITIES**

#### (i) Environment

- This planning block contains the southern part of the Masterplan Park. Development works this park which is on steep land, must conform to the Earthwork By-Laws (Perbadanan Putrajaya 1996)
- The detailed platform levels shall be determined at the D.O a