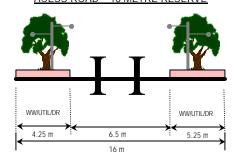

|            |                                                                               |                                                                                                          | PLANNING REQU                                                                                                     | JIREMENT : LANDSCAI                                              | PE                                                                                                                                                                                                                                                                                                                                                                                                                                                                                                                                                                                                                                                                                                                                                                                                                                                                                                                                                                                                                                                                                                                                                                                                                                                                                                                                                                                                                                                                                                                                                                                                                                                                                                                                                                                                                                                                                                                                                                                                                                                                                                                             |
|------------|-------------------------------------------------------------------------------|----------------------------------------------------------------------------------------------------------|-------------------------------------------------------------------------------------------------------------------|------------------------------------------------------------------|--------------------------------------------------------------------------------------------------------------------------------------------------------------------------------------------------------------------------------------------------------------------------------------------------------------------------------------------------------------------------------------------------------------------------------------------------------------------------------------------------------------------------------------------------------------------------------------------------------------------------------------------------------------------------------------------------------------------------------------------------------------------------------------------------------------------------------------------------------------------------------------------------------------------------------------------------------------------------------------------------------------------------------------------------------------------------------------------------------------------------------------------------------------------------------------------------------------------------------------------------------------------------------------------------------------------------------------------------------------------------------------------------------------------------------------------------------------------------------------------------------------------------------------------------------------------------------------------------------------------------------------------------------------------------------------------------------------------------------------------------------------------------------------------------------------------------------------------------------------------------------------------------------------------------------------------------------------------------------------------------------------------------------------------------------------------------------------------------------------------------------|
| LANDUSE    | DESIGN STYLE                                                                  | MATERIALS                                                                                                | GENERAL REQUIREMENT                                                                                               | USE/LOCATION                                                     |                                                                                                                                                                                                                                                                                                                                                                                                                                                                                                                                                                                                                                                                                                                                                                                                                                                                                                                                                                                                                                                                                                                                                                                                                                                                                                                                                                                                                                                                                                                                                                                                                                                                                                                                                                                                                                                                                                                                                                                                                                                                                                                                |
| □ School   | ■ Fences, Railings and Barriers □ Natural □ Formal □ Informal                 | <ul><li>Planting</li><li>Metal</li><li>Hardwood</li></ul>                                                | To following Fencing     Design Guideline     Putrajaya                                                           | <ul><li>Entrance</li><li>Play areas</li></ul>                    |                                                                                                                                                                                                                                                                                                                                                                                                                                                                                                                                                                                                                                                                                                                                                                                                                                                                                                                                                                                                                                                                                                                                                                                                                                                                                                                                                                                                                                                                                                                                                                                                                                                                                                                                                                                                                                                                                                                                                                                                                                                                                                                                |
|            | ■ Planting □ Formal □                                                         | <ul><li>Tree</li><li>Palm</li><li>Shrub</li><li>Groundcover</li><li>Turfing</li></ul>                    | <ul><li>Able to provide shade</li><li>Non-poisonous species</li><li>Attractive</li></ul>                          | <ul> <li>All green areas</li> </ul>                              |                                                                                                                                                                                                                                                                                                                                                                                                                                                                                                                                                                                                                                                                                                                                                                                                                                                                                                                                                                                                                                                                                                                                                                                                                                                                                                                                                                                                                                                                                                                                                                                                                                                                                                                                                                                                                                                                                                                                                                                                                                                                                                                                |
| □ Roadside | <ul><li>Paving, walls and steps</li><li>Formal</li><li>Contemporary</li></ul> | <ul> <li>Paving / Step</li> <li>Clay brick</li> <li>Concrete</li> <li>Interlocking paver etc.</li> </ul> | <ul> <li>Anti slippery surface</li> <li>Max. gradient 8%</li> <li>Max. Gradient for super elevation 2%</li> </ul> | – Roadside                                                       |                                                                                                                                                                                                                                                                                                                                                                                                                                                                                                                                                                                                                                                                                                                                                                                                                                                                                                                                                                                                                                                                                                                                                                                                                                                                                                                                                                                                                                                                                                                                                                                                                                                                                                                                                                                                                                                                                                                                                                                                                                                                                                                                |
|            |                                                                               | □ <b>Wall</b> - Key stone  - Concrete  - Granite stone etc.                                              | Harmonize with     surrounding environment                                                                        | Slope areas                                                      |                                                                                                                                                                                                                                                                                                                                                                                                                                                                                                                                                                                                                                                                                                                                                                                                                                                                                                                                                                                                                                                                                                                                                                                                                                                                                                                                                                                                                                                                                                                                                                                                                                                                                                                                                                                                                                                                                                                                                                                                                                                                                                                                |
|            | ■ Site Furniture □ Contemporary                                               | <ul><li>Hardwood</li><li>Masonry</li><li>Metal</li></ul>                                                 | <ul><li>Vandalism proof</li><li>Safe</li><li>Attractive</li></ul>                                                 | <ul><li>Junction</li></ul>                                       | THE PROPERTY OF THE PROPERTY O |
|            | ■ Lighting □ Robust □ Minimal □ Reflect character of adjacent neighbourhood   | <ul><li>Timber</li><li>Metal</li></ul>                                                                   | Max. height 10m at roadside                                                                                       | <ul><li>Footpaths</li><li>Cycle track</li><li>Car park</li></ul> |                                                                                                                                                                                                                                                                                                                                                                                                                                                                                                                                                                                                                                                                                                                                                                                                                                                                                                                                                                                                                                                                                                                                                                                                                                                                                                                                                                                                                                                                                                                                                                                                                                                                                                                                                                                                                                                                                                                                                                                                                                                                                                                                |

|                           |                                                                                                     |                                                                                                             | PLANNING REQ                                                                     | UIREMENT : LANDSCA                         | PE                                                                                                                                                                                                                                                                                                                                                                                                                                                                                                                                                                                                                                                                                                                                                                                                                                                                                                                                                                                                                                                                                                                                                                                                                                                                                                                                                                                                                                                                                                                                                                                                                                                                                                                                                                                                                                                                                                                                                                                                                                                                                                                             |
|---------------------------|-----------------------------------------------------------------------------------------------------|-------------------------------------------------------------------------------------------------------------|----------------------------------------------------------------------------------|--------------------------------------------|--------------------------------------------------------------------------------------------------------------------------------------------------------------------------------------------------------------------------------------------------------------------------------------------------------------------------------------------------------------------------------------------------------------------------------------------------------------------------------------------------------------------------------------------------------------------------------------------------------------------------------------------------------------------------------------------------------------------------------------------------------------------------------------------------------------------------------------------------------------------------------------------------------------------------------------------------------------------------------------------------------------------------------------------------------------------------------------------------------------------------------------------------------------------------------------------------------------------------------------------------------------------------------------------------------------------------------------------------------------------------------------------------------------------------------------------------------------------------------------------------------------------------------------------------------------------------------------------------------------------------------------------------------------------------------------------------------------------------------------------------------------------------------------------------------------------------------------------------------------------------------------------------------------------------------------------------------------------------------------------------------------------------------------------------------------------------------------------------------------------------------|
| LANDUSE                   | DESIGN STYLE                                                                                        | MATERIALS                                                                                                   | GENERAL REQUIREMENT                                                              | USE/LOCATION                               |                                                                                                                                                                                                                                                                                                                                                                                                                                                                                                                                                                                                                                                                                                                                                                                                                                                                                                                                                                                                                                                                                                                                                                                                                                                                                                                                                                                                                                                                                                                                                                                                                                                                                                                                                                                                                                                                                                                                                                                                                                                                                                                                |
| □ Roadside                | ■ Drainage □ Swales/Natural drain □ Concealed drains                                                | <ul> <li>Culvert</li> <li>Concrete</li> <li>Drain cover on walkway to follow walkway 's material</li> </ul> | <ul><li>Visually attractive</li><li>Naturally blend with surrounding</li></ul>   | <ul><li>Open space</li><li>plaza</li></ul> | THE PARTY OF THE P |
|                           | ■ Signage □ Contemporary □ Formal □ Simple □ Clear                                                  | <ul><li>Masonry</li><li>Metal</li><li>Hardwood</li></ul>                                                    | <ul><li>Clear</li><li>Vandalism proof</li></ul>                                  | – Junction                                 |                                                                                                                                                                                                                                                                                                                                                                                                                                                                                                                                                                                                                                                                                                                                                                                                                                                                                                                                                                                                                                                                                                                                                                                                                                                                                                                                                                                                                                                                                                                                                                                                                                                                                                                                                                                                                                                                                                                                                                                                                                                                                                                                |
|                           | ■ Planting □ Formal                                                                                 | <ul><li>Palm</li><li>Tree</li><li>Shrub</li></ul>                                                           | <ul><li>Provide ample shade</li><li>Hardy Plants</li><li>Attractive</li></ul>    | - Roadside                                 |                                                                                                                                                                                                                                                                                                                                                                                                                                                                                                                                                                                                                                                                                                                                                                                                                                                                                                                                                                                                                                                                                                                                                                                                                                                                                                                                                                                                                                                                                                                                                                                                                                                                                                                                                                                                                                                                                                                                                                                                                                                                                                                                |
|                           | <ul> <li>Irrigation Strategy</li> </ul>                                                             | <ul><li>Trucking</li></ul>                                                                                  |                                                                                  |                                            |                                                                                                                                                                                                                                                                                                                                                                                                                                                                                                                                                                                                                                                                                                                                                                                                                                                                                                                                                                                                                                                                                                                                                                                                                                                                                                                                                                                                                                                                                                                                                                                                                                                                                                                                                                                                                                                                                                                                                                                                                                                                                                                                |
| □ Buffer                  | ■ Planting □ Natural □ Dense                                                                        | <ul><li>Palm</li><li>Shrub</li><li>Bamboo</li><li>Tree</li><li>Medium trees</li></ul>                       | <ul> <li>Non-poisonous species</li> </ul>                                        | – Buffer zone                              |                                                                                                                                                                                                                                                                                                                                                                                                                                                                                                                                                                                                                                                                                                                                                                                                                                                                                                                                                                                                                                                                                                                                                                                                                                                                                                                                                                                                                                                                                                                                                                                                                                                                                                                                                                                                                                                                                                                                                                                                                                                                                                                                |
| □ Residential<br>(Landed) | <ul> <li>Paving, walls and steps</li> <li>Informal</li> <li>Formal</li> <li>Contemporary</li> </ul> | <ul> <li>Paving / Step</li> <li>Clay brick</li> <li>Concrete</li> <li>Interlocking block etc</li> </ul>     | <ul><li>Anti slippery surface</li><li>Max. gradient 8%</li><li>Durable</li></ul> | <ul><li>Building compound</li></ul>        |                                                                                                                                                                                                                                                                                                                                                                                                                                                                                                                                                                                                                                                                                                                                                                                                                                                                                                                                                                                                                                                                                                                                                                                                                                                                                                                                                                                                                                                                                                                                                                                                                                                                                                                                                                                                                                                                                                                                                                                                                                                                                                                                |
|                           |                                                                                                     | <ul><li>■ Walls</li><li>– Key stone</li><li>– Concrete</li><li>– Fencing brick etc.</li></ul>               | Harmonize with surrounding                                                       | Building compound                          |                                                                                                                                                                                                                                                                                                                                                                                                                                                                                                                                                                                                                                                                                                                                                                                                                                                                                                                                                                                                                                                                                                                                                                                                                                                                                                                                                                                                                                                                                                                                                                                                                                                                                                                                                                                                                                                                                                                                                                                                                                                                                                                                |