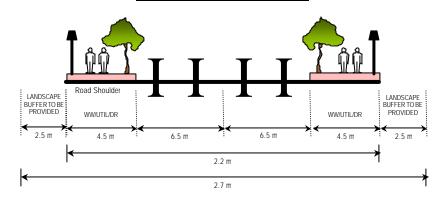

aration | Generally not required                                                                | Generally not required |  |  |  |

## (iv) Visibility Standards for Priority Junction

 Because minor road are uncontrolled. It is essential that adequate standards of visibility are archieved in the layout and that sight distances take account of the speed of traffic on the major road. The standards for providing clear visibility for minor road traffic are set out in the figure given

## (v) Transport Design Guide for Putrajaya

Details on other design criteria to be referred to the Transport Design Guide for Putrajaya (1998)



## PLANNING REQUIREMENTS: TRAFFIC AND TRANSPORTATION

## **ROAD NETWORK AND DESIGN STANDARD**

## (v) Typical Road Cross Section



## LOCAL ROAD – 22 METRE RESERVE



#### ACESS ROAD - 16 METRE RESERVE



## CUL-DE-SAC - 15 METRE RESERVE



#### Note

- WW/UTIL/DR: Common pedestrians walkway utility and drainage reserve
- Minimum cover to all utilities should be 15 metre
- Cul-De-Sac are permitted for bungalows only serving typically no more than 25 units
- Minimum cover to all utilities should be 15 metre

## (vii) Access to School

- To ensure adequate number of bus bays for drop-off and waiting school buses.
- To ensure continuity of walkway and cycle paths for PB5 and beyond to enable a high number of walk and bicycle mode trips.

## (viii) Traffic Calming

Use Chicanes and dividers along local distributor





## PLANNING REQUIREMENTS: INFRASTRUCTURE

#### **UTILITIES**

## (i) Environment

- The detailed platform levels shall be determined at th