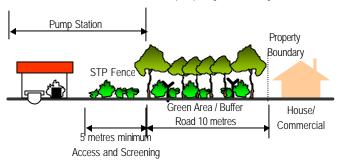

age will be discharged into the centralized trunk sewer system of Putrajaya (Level 1 & 2 works) at appropriate points
- The trunk sewers will terminate at two pump-stations. These two pump stations are PS1 in Precinct 9 and PS9 (Levels 1 & 2 works) located at the south of precinct 11, next to Road R3
- From PS1 and PS9, sewage will be conveyed via the centralized trunk sewer system to STP2 for treatment. However, STP2 is not scheduled to be ready until Year 2003. In the interim, sewage discharge will be temporary directed to the sewage switching station PS5 for onward conveyance to STP1 for treatment until the completion of STP2
- The buffer for a closed STP shall be 10 m to the nearest property boundary.
- The buffer for an open STP system shall be 30 m to the nearest property boundary.



#### (v) Gas

- The gas supply for PB12 is mostly used for residential which are approximately 80% of the total gas requirements.
- Gas supply for PB12 will be served from a District Gas Station located at Precinct 9 through a medium pressure gas pipeline.
- Provisions of 4 nos. of area Gas Station are allocated within the Precinct 11 development to cater for the projected gas loading requirements, with total area reserve of 1.13 acres.
- Low-pressure gas pipeline reticulation from the Area Gas Station is planned to serve the gas requirements for the residential, commercial and other amenities.
- Safety provision for construction within the vicinity.
- (For details of Gas Pipeline Reserve Design refer Appendix 1)

### PLANNING REQUIREMENTS: INFRASTRUCTURE

#### UTILITIES

## (vi) Waste D