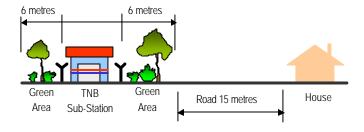

|          |                                                   |                                                                                                         | PLANNING REQUI                                                                                                                      | REMENT : LANDSCAP                                              | PE                                                                                                                                                                                                                                                                                                                                                                                                                                                                                                                                                                                                                                                                                                                                                                                                                                                                                                                                                                                                                                                                                                                                                                                                                                                                                                                                                                                                                                                                                                                                                                                                                                                                                                                                                                                                                                                                                                                                                                                                                                                                                                                             |
|----------|---------------------------------------------------|---------------------------------------------------------------------------------------------------------|-------------------------------------------------------------------------------------------------------------------------------------|----------------------------------------------------------------|--------------------------------------------------------------------------------------------------------------------------------------------------------------------------------------------------------------------------------------------------------------------------------------------------------------------------------------------------------------------------------------------------------------------------------------------------------------------------------------------------------------------------------------------------------------------------------------------------------------------------------------------------------------------------------------------------------------------------------------------------------------------------------------------------------------------------------------------------------------------------------------------------------------------------------------------------------------------------------------------------------------------------------------------------------------------------------------------------------------------------------------------------------------------------------------------------------------------------------------------------------------------------------------------------------------------------------------------------------------------------------------------------------------------------------------------------------------------------------------------------------------------------------------------------------------------------------------------------------------------------------------------------------------------------------------------------------------------------------------------------------------------------------------------------------------------------------------------------------------------------------------------------------------------------------------------------------------------------------------------------------------------------------------------------------------------------------------------------------------------------------|
| LANDUSE  | DESIGN STYLE                                      | MATERIALS                                                                                               | GENERAL REQUIREMENT                                                                                                                 | USE/LOCATION                                                   |                                                                                                                                                                                                                                                                                                                                                                                                                                                                                                                                                                                                                                                                                                                                                                                                                                                                                                                                                                                                                                                                                                                                                                                                                                                                                                                                                                                                                                                                                                                                                                                                                                                                                                                                                                                                                                                                                                                                                                                                                                                                                                                                |
| □ School | ■ Paving, walls and steps □ Formal □ Contemporary | <ul> <li>Paving / Step</li> <li>Clay brick</li> <li>Concrete</li> <li>Interlocking block etc</li> </ul> | <ul> <li>Anti slippery surface</li> <li>Max. gradient 8%</li> <li>Max. gradient 2% for supper elevation</li> <li>Durable</li> </ul> | <ul><li>Pedestrian walkway</li><li>Open space</li></ul>        |                                                                                                                                                                                                                                                                                                                                                                                                                                                                                                                                                                                                                                                                                                                                                                                                                                                                                                                                                                                                                                                                                                                                                                                                                                                                                                                                                                                                                                                                                                                                                                                                                                                                                                                                                                                                                                                                                                                                                                                                                                                                                                                                |
|          |                                                   | □ <b>Walls</b> — Key stone  — Concrete  — Fencing brick etc.                                            | Harmonize with     surrounding environment                                                                                          | <ul><li>Slope areas</li></ul>                                  |                                                                                                                                                                                                                                                                                                                                                                                                                                                                                                                                                                                                                                                                                                                                                                                                                                                                                                                                                                                                                                                                                                                                                                                                                                                                                                                                                                                                                                                                                                                                                                                                                                                                                                                                                                                                                                                                                                                                                                                                                                                                                                                                |
|          | ■ Site furniture □ Contemporary                   | <ul><li>Hardwood</li><li>Metal</li><li>Stone</li></ul>                                                  | <ul><li>Vandalism proof</li><li>Durable</li><li>Safe</li></ul>                                                                      | <ul><li>Resting areas</li><li>Reading areas</li></ul>          | STATE OF THE PARTY |
|          | ■ Lighting □ Contemporary □ Simple                | <ul><li>Hardwood</li><li>Metal</li><li>Concrete</li></ul>                                               | <ul> <li>Max height of 4m for open space</li> <li>Max height of 10m for roadside</li> <li>Attractive</li> <li>Safe</li> </ul>       | <ul><li>Entrance</li><li>Play field</li><li>Roadside</li></ul> |                                                                                                                                                                                                                                                                                                                                                                                                                                                                                                                                                                                                                                                                                                                                                                                                                                                                                                                                                                                                                                                                                                                                                                                                                                                                                                                                                                                                                                                                                                                                                                                                                                                                                                                                                                                                                                                                                                                                                                                                                                                                                                                                |
|          | ■ Drainage □ Swales □ Concealed drains            | Culvert     Concrete     Drain cover on walkway to follow walkway 's material                           | To harmonize with     surrounding environment     Preferable covered drain                                                          | <ul><li>Where necessary</li></ul>                              | To your and a second se |
|          | ■ Signage □ Contemporary                          | <ul><li>Metal</li><li>Hardwood</li><li>Concrete</li></ul>                                               | To follow Signage and Advertisement Design Guildeline Putrajaya                                                                     | <ul><li>Entrance</li><li>Play areas</li></ul>                  |                                                                                                                                                                                                                                                                                                                                                                                                                                                                                                                                                                                                                                                                                                                                                                                                                                                                                                                                                                                                                                                                                                                                                                                                                                                                                                                                                                                                                                                                                                                                                                                                                                                                                                                                                                                                                                                                                                                                                                                                                                                                                                                                |
|          | <ul> <li>Irrigation Strategy</li> </ul>           | Pipe reticulation from PHB and/o                                                                        | or trucking                                                                                                                         | •                                                              |                                                                                                                                                                                                                                                                                                                                                                                                                                                                                                                                                                                                                                                                                                                                                                                                                                                                                                                                                                                                                                                                                                                                                                                                                                                                                                                                                                                                                                                                                                                                                                                                                                                                                                                                                                                                                                                                                                                                                                                                                                                                                                                                |