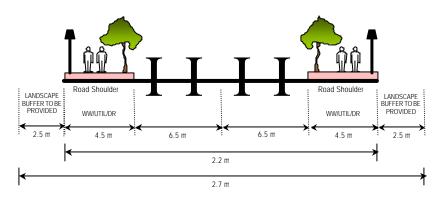

| Generally not required                                                                | Generally not required |  |  |

#### (iv) Visibility Standards for Priority Junction

 Because minor road are uncontrolled. It is essential that adequate standards of visibility are archieved in the layout and that sight distances take account of the speed of traffic on the major road. The standards for providing clear visibility for minor road traffic are set out in the figure given

#### (v) Transport Design Guide for Putrajaya

• Details on other design criteria to be referred to the Transport Design Guide for Putrajaya (1998)



#### PLANNING REQUIREMENTS: TRAFFIC AND TRANSPORTATION

#### ROAD NETWORK AND DESIGN STANDARD

#### **Typical Road Cross Section**



#### LOCAL ROAD – 22 METRE RESERVE



#### ACESS ROAD - 16 METRE RESERVE



CUL-DE-SAC - 15 METRE RESERVE



- WW/UTIL/DR: Common pedestrians walkway utility and drainage reserve
- Minimum cover to all utilities should be 15 metre
- Cul-De-Sac are permitted for bungalows only serving typically no more than 25 units
- Minimum cover to all utilities should be 15 metre

#### (vii) Access to School

- To ensure adequate number of bus bays for drop-off and waiting school buses.
- To ensure continuity of walkway and cycle paths for PB5 and beyond to enable a high number of walk and bicycle

#### Traffic Calming

- Use Chicanes and dividers along local distributor
- The road narrowing at junction leading form local distributor roads into access roads.







#### (iv) **Petrol Station Access**

• To ensure that access egress points