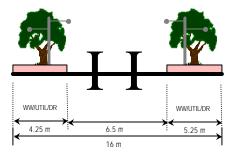

|          |                                                   |                                                                                                         | PLANNING REQUI                                                                                                                      | REMENT : LANDSCAP                                              | PE                                                                                                                                                                                                                                                                                                                                                                                                                                                                                                                                                                                                                                                                                                                                                                                                                                                                                                                                                                                                                                                                                                                                                                                                                                                                                                                                                                                                                                                                                                                                                                                                                                                                                                                                                                                                                                                                                                                                                                                                                                                                                                                             |
|----------|---------------------------------------------------|---------------------------------------------------------------------------------------------------------|-------------------------------------------------------------------------------------------------------------------------------------|----------------------------------------------------------------|--------------------------------------------------------------------------------------------------------------------------------------------------------------------------------------------------------------------------------------------------------------------------------------------------------------------------------------------------------------------------------------------------------------------------------------------------------------------------------------------------------------------------------------------------------------------------------------------------------------------------------------------------------------------------------------------------------------------------------------------------------------------------------------------------------------------------------------------------------------------------------------------------------------------------------------------------------------------------------------------------------------------------------------------------------------------------------------------------------------------------------------------------------------------------------------------------------------------------------------------------------------------------------------------------------------------------------------------------------------------------------------------------------------------------------------------------------------------------------------------------------------------------------------------------------------------------------------------------------------------------------------------------------------------------------------------------------------------------------------------------------------------------------------------------------------------------------------------------------------------------------------------------------------------------------------------------------------------------------------------------------------------------------------------------------------------------------------------------------------------------------|
| LANDUSE  | DESIGN STYLE                                      | MATERIALS                                                                                               | GENERAL REQUIREMENT                                                                                                                 | USE/LOCATION                                                   |                                                                                                                                                                                                                                                                                                                                                                                                                                                                                                                                                                                                                                                                                                                                                                                                                                                                                                                                                                                                                                                                                                                                                                                                                                                                                                                                                                                                                                                                                                                                                                                                                                                                                                                                                                                                                                                                                                                                                                                                                                                                                                                                |
| □ School | ■ Paving, walls and steps □ Formal □ Contemporary | <ul> <li>Paving / Step</li> <li>Clay brick</li> <li>Concrete</li> <li>Interlocking block etc</li> </ul> | <ul> <li>Anti slippery surface</li> <li>Max. gradient 8%</li> <li>Max. gradient 2% for supper elevation</li> <li>Durable</li> </ul> | <ul><li>Pedestrian walkway</li><li>Open space</li></ul>        |                                                                                                                                                                                                                                                                                                                                                                                                                                                                                                                                                                                                                                                                                                                                                                                                                                                                                                                                                                                                                                                                                                                                                                                                                                                                                                                                                                                                                                                                                                                                                                                                                                                                                                                                                                                                                                                                                                                                                                                                                                                                                                                                |
|          |                                                   | □ <b>Walls</b> — Key stone  — Concrete  — Fencing brick etc.                                            | Harmonize with     surrounding environment                                                                                          | <ul><li>Slope areas</li></ul>                                  |                                                                                                                                                                                                                                                                                                                                                                                                                                                                                                                                                                                                                                                                                                                                                                                                                                                                                                                                                                                                                                                                                                                                                                                                                                                                                                                                                                                                                                                                                                                                                                                                                                                                                                                                                                                                                                                                                                                                                                                                                                                                                                                                |
|          | ■ Site furniture □ Contemporary                   | <ul><li>Hardwood</li><li>Metal</li><li>Stone</li></ul>                                                  | <ul><li>Vandalism proof</li><li>Durable</li><li>Safe</li></ul>                                                                      | <ul><li>Resting areas</li><li>Reading areas</li></ul>          | STATE OF THE PARTY |
|          | ■ Lighting □ Contemporary □ Simple                | <ul><li>Hardwood</li><li>Metal</li><li>Concrete</li></ul>                                               | <ul> <li>Max height of 4m for open space</li> <li>Max height of 10m for roadside</li> <li>Attractive</li> <li>Safe</li> </ul>       | <ul><li>Entrance</li><li>Play field</li><li>Roadside</li></ul> |                                                                                                                                                                                                                                                                                                                                                                                                                                                                                                                                                                                                                                                                                                                                                                                                                                                                                                                                                                                                                                                                                                                                                                                                                                                                                                                                                                                                                                                                                                                                                                                                                                                                                                                                                                                                                                                                                                                                                                                                                                                                                                                                |
|          | ■ Drainage □ Swales □ Concealed drains            | Culvert     Concrete     Drain cover on walkway to follow walkway 's material                           | To harmonize with     surrounding environment     Preferable covered drain                                                          | <ul><li>Where necessary</li></ul>                              | To your and a second se |
|          | ■ Signage □ Contemporary                          | <ul><li>Metal</li><li>Hardwood</li><li>Concrete</li></ul>                                               | To follow Signage and Advertisement Design Guildeline Putrajaya                                                                     | <ul><li>Entrance</li><li>Play areas</li></ul>                  |                                                                                                                                                                                                                                                                                                                                                                                                                                                                                                                                                                                                                                                                                                                                                                                                                                                                                                                                                                                                                                                                                                                                                                                                                                                                                                                                                                                                                                                                                                                                                                                                                                                                                                                                                                                                                                                                                                                                                                                                                                                                                                                                |
|          | <ul> <li>Irrigation Strategy</li> </ul>           | Pipe reticulation from PHB and/o                                                                        | or trucking                                                                                                                         | •                                                              |                                                                                                                                                                                                                                                                                                                                                                                                                                                                                                                                                                                                                                                                                                                                                                                                                                                                                                                                                                                                                                                                                                                                                                                                                                                                                                                                                                                                                                                                                                                                                                                                                                                                                                                                                                                                                                                                                                                                                                                                                                                                                                                                |

|            |                                                                               |                                                                                                          | PLANNING REQU                                                                                                     | JIREMENT : LANDSCAI                                              | PE                                                                                                                                                                                                                                                                                                                                                                                                                                                                                                                                                                                                                                                                                                                                                                                                                                                                                                                                                                                                                                                                                                                                                                                                                                                                                                                                                                                                                                                                                                                                                                                                                                                                                                                                                                                                                                                                                                                                                                                                                                                                                                                             |
|------------|-------------------------------------------------------------------------------|----------------------------------------------------------------------------------------------------------|-------------------------------------------------------------------------------------------------------------------|------------------------------------------------------------------|--------------------------------------------------------------------------------------------------------------------------------------------------------------------------------------------------------------------------------------------------------------------------------------------------------------------------------------------------------------------------------------------------------------------------------------------------------------------------------------------------------------------------------------------------------------------------------------------------------------------------------------------------------------------------------------------------------------------------------------------------------------------------------------------------------------------------------------------------------------------------------------------------------------------------------------------------------------------------------------------------------------------------------------------------------------------------------------------------------------------------------------------------------------------------------------------------------------------------------------------------------------------------------------------------------------------------------------------------------------------------------------------------------------------------------------------------------------------------------------------------------------------------------------------------------------------------------------------------------------------------------------------------------------------------------------------------------------------------------------------------------------------------------------------------------------------------------------------------------------------------------------------------------------------------------------------------------------------------------------------------------------------------------------------------------------------------------------------------------------------------------|
| LANDUSE    | DESIGN STYLE                                                                  | MATERIALS                                                                                                | GENERAL REQUIREMENT                                                                                               | USE/LOCATION                                                     |                                                                                                                                                                                                                                                                                                                                                                                                                                                                                                                                                                                                                                                                                                                                                                                                                                                                                                                                                                                                                                                                                                                                                                                                                                                                                                                                                                                                                                                                                                                                                                                                                                                                                                                                                                                                                                                                                                                                                                                                                                                                                                                                |
| □ School   | ■ Fences, Railings and Barriers □ Natural □ Formal □ Informal                 | <ul><li>Planting</li><li>Metal</li><li>Hardwood</li></ul>                                                | To following Fencing     Design Guideline     Putrajaya                                                           | <ul><li>Entrance</li><li>Play areas</li></ul>                    |                                                                                                                                                                                                                                                                                                                                                                                                                                                                                                                                                                                                                                                                                                                                                                                                                                                                                                                                                                                                                                                                                                                                                                                                                                                                                                                                                                                                                                                                                                                                                                                                                                                                                                                                                                                                                                                                                                                                                                                                                                                                                                                                |
|            | ■ Planting □ Formal □                                                         | <ul><li>Tree</li><li>Palm</li><li>Shrub</li><li>Groundcover</li><li>Turfing</li></ul>                    | <ul><li>Able to provide shade</li><li>Non-poisonous species</li><li>Attractive</li></ul>                          | <ul> <li>All green areas</li> </ul>                              |                                                                                                                                                                                                                                                                                                                                                                                                                                                                                                                                                                                                                                                                                                                                                                                                                                                                                                                                                                                                                                                                                                                                                                                                                                                                                                                                                                                                                                                                                                                                                                                                                                                                                                                                                                                                                                                                                                                                                                                                                                                                                                                                |
| □ Roadside | <ul><li>Paving, walls and steps</li><li>Formal</li><li>Contemporary</li></ul> | <ul> <li>Paving / Step</li> <li>Clay brick</li> <li>Concrete</li> <li>Interlocking paver etc.</li> </ul> | <ul> <li>Anti slippery surface</li> <li>Max. gradient 8%</li> <li>Max. Gradient for super elevation 2%</li> </ul> | – Roadside                                                       |                                                                                                                                                                                                                                                                                                                                                                                                                                                                                                                                                                                                                                                                                                                                                                                                                                                                                                                                                                                                                                                                                                                                                                                                                                                                                                                                                                                                                                                                                                                                                                                                                                                                                                                                                                                                                                                                                                                                                                                                                                                                                                                                |
|            |                                                                               | □ <b>Wall</b> - Key stone  - Concrete  - Granite stone etc.                                              | Harmonize with     surrounding environment                                                                        | Slope areas                                                      |                                                                                                                                                                                                                                                                                                                                                                                                                                                                                                                                                                                                                                                                                                                                                                                                                                                                                                                                                                                                                                                                                                                                                                                                                                                                                                                                                                                                                                                                                                                                                                                                                                                                                                                                                                                                                                                                                                                                                                                                                                                                                                                                |
|            | ■ Site Furniture □ Contemporary                                               | <ul><li>Hardwood</li><li>Masonry</li><li>Metal</li></ul>                                                 | <ul><li>Vandalism proof</li><li>Safe</li><li>Attractive</li></ul>                                                 | <ul><li>Junction</li></ul>                                       | THE PROPERTY OF THE PROPERTY O |
|            | ■ Lighting □ Robust □ Minimal □ Reflect character of adjacent neighbourhood   | <ul><li>Timber</li><li>Metal</li></ul>                                                                   | Max. height 10m at roadside                                                                                       | <ul><li>Footpaths</li><li>Cycle track</li><li>Car park</li></ul> |                                                                                                                                                                                                                                                                                                                                                                                                                                                                                                                                                                                                                                                                                                                                                                                                                                                                                                                                                                                                                                                                                                                                                                                                                                                                                                                                                                                                                                                                                                                                                                                                                                                                                                                                                                                                                                                                                                                                                                                                                                                                                                                                |

|                           |                                                                                                     |                                                                                                             | PLANNING REQ                                                                     | UIREMENT : LANDSCA                         | PE                                                                                                                                                                                                                                                                                                                                                                                                                                                                                                                                                                                                                                                                                                                                                                                                                                                                                                                                                                                                                                                                                                                                                                                                                                                                                                                                                                                                                                                                                                                                                                                                                                                                                                                                                                                                                                                                                                                                                                                                                                                                                                                             |
|---------------------------|-----------------------------------------------------------------------------------------------------|-------------------------------------------------------------------------------------------------------------|----------------------------------------------------------------------------------|--------------------------------------------|--------------------------------------------------------------------------------------------------------------------------------------------------------------------------------------------------------------------------------------------------------------------------------------------------------------------------------------------------------------------------------------------------------------------------------------------------------------------------------------------------------------------------------------------------------------------------------------------------------------------------------------------------------------------------------------------------------------------------------------------------------------------------------------------------------------------------------------------------------------------------------------------------------------------------------------------------------------------------------------------------------------------------------------------------------------------------------------------------------------------------------------------------------------------------------------------------------------------------------------------------------------------------------------------------------------------------------------------------------------------------------------------------------------------------------------------------------------------------------------------------------------------------------------------------------------------------------------------------------------------------------------------------------------------------------------------------------------------------------------------------------------------------------------------------------------------------------------------------------------------------------------------------------------------------------------------------------------------------------------------------------------------------------------------------------------------------------------------------------------------------------|
| LANDUSE                   | DESIGN STYLE                                                                                        | MATERIALS                                                                                                   | GENERAL REQUIREMENT                                                              | USE/LOCATION                               |                                                                                                                                                                                                                                                                                                                                                                                                                                                                                                                                                                                                                                                                                                                                                                                                                                                                                                                                                                                                                                                                                                                                                                                                                                                                                                                                                                                                                                                                                                                                                                                                                                                                                                                                                                                                                                                                                                                                                                                                                                                                                                                                |
| □ Roadside                | ■ Drainage □ Swales/Natural drain □ Concealed drains                                                | <ul> <li>Culvert</li> <li>Concrete</li> <li>Drain cover on walkway to follow walkway 's material</li> </ul> | <ul><li>Visually attractive</li><li>Naturally blend with surrounding</li></ul>   | <ul><li>Open space</li><li>plaza</li></ul> | THE PARTY OF THE P |
|                           | ■ Signage □ Contemporary □ Formal □ Simple □ Clear                                                  | <ul><li>Masonry</li><li>Metal</li><li>Hardwood</li></ul>                                                    | <ul><li>Clear</li><li>Vandalism proof</li></ul>                                  | – Junction                                 |                                                                                                                                                                                                                                                                                                                                                                                                                                                                                                                                                                                                                                                                                                                                                                                                                                                                                                                                                                                                                                                                                                                                                                                                                                                                                                                                                                                                                                                                                                                                                                                                                                                                                                                                                                                                                                                                                                                                                                                                                                                                                                                                |
|                           | ■ Planting □ Formal                                                                                 | <ul><li>Palm</li><li>Tree</li><li>Shrub</li></ul>                                                           | <ul><li>Provide ample shade</li><li>Hardy Plants</li><li>Attractive</li></ul>    | - Roadside                                 |                                                                                                                                                                                                                                                                                                                                                                                                                                                                                                                                                                                                                                                                                                                                                                                                                                                                                                                                                                                                                                                                                                                                                                                                                                                                                                                                                                                                                                                                                                                                                                                                                                                                                                                                                                                                                                                                                                                                                                                                                                                                                                                                |
|                           | <ul> <li>Irrigation Strategy</li> </ul>                                                             | <ul><li>Trucking</li></ul>                                                                                  |                                                                                  |                                            |                                                                                                                                                                                                                                                                                                                                                                                                                                                                                                                                                                                                                                                                                                                                                                                                                                                                                                                                                                                                                                                                                                                                                                                                                                                                                                                                                                                                                                                                                                                                                                                                                                                                                                                                                                                                                                                                                                                                                                                                                                                                                                                                |
| □ Buffer                  | ■ Planting □ Natural □ Dense                                                                        | <ul><li>Palm</li><li>Shrub</li><li>Bamboo</li><li>Tree</li><li>Medium trees</li></ul>                       | <ul> <li>Non-poisonous species</li> </ul>                                        | – Buffer zone                              |                                                                                                                                                                                                                                                                                                                                                                                                                                                                                                                                                                                                                                                                                                                                                                                                                                                                                                                                                                                                                                                                                                                                                                                                                                                                                                                                                                                                                                                                                                                                                                                                                                                                                                                                                                                                                                                                                                                                                                                                                                                                                                                                |
| □ Residential<br>(Landed) | <ul> <li>Paving, walls and steps</li> <li>Informal</li> <li>Formal</li> <li>Contemporary</li> </ul> | <ul> <li>Paving / Step</li> <li>Clay brick</li> <li>Concrete</li> <li>Interlocking block etc</li> </ul>     | <ul><li>Anti slippery surface</li><li>Max. gradient 8%</li><li>Durable</li></ul> | <ul><li>Building compound</li></ul>        |                                                                                                                                                                                                                                                                                                                                                                                                                                                                                                                                                                                                                                                                                                                                                                                                                                                                                                                                                                                                                                                                                                                                                                                                                                                                                                                                                                                                                                                                                                                                                                                                                                                                                                                                                                                                                                                                                                                                                                                                                                                                                                                                |
|                           |                                                                                                     | <ul><li>■ Walls</li><li>– Key stone</li><li>– Concrete</li><li>– Fencing brick etc.</li></ul>               | Harmonize with surrounding                                                       | Building compound                          |                                                                                                                                                                                                                                                                                                                                                                                                                                                                                                                                                                                                                                                                                                                                                                                                                                                                                                                                                                                                                                                                                                                                                                                                                                                                                                                                                                                                                                                                                                                                                                                                                                                                                                                                                                                                                                                                                                                                                                                                                                                                                                                                |