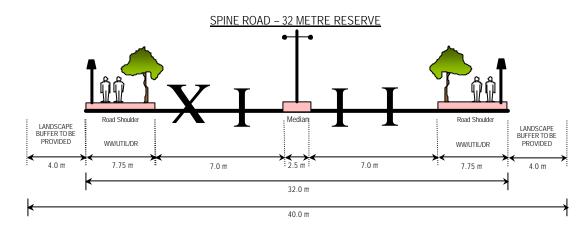

| Generally not required |
| Grade Separation    | Generally not required                                                                | Generally not required |

## (iv) Visibility Standards for Priority Junction

 Because minor road are uncontrolled. It is essential that adequate standards of visibility are archieved in the layout and that sight distances take account of the speed of traffic on the major road. The standards for providing clear visibility for minor road traffic are set out in the figure given

## (v) Transport Design Guide for Putrajaya

Details on other design criteria to be referred to the Transport Design Guide for Putrajaya (1998)



## PLANNING REQUIREMENTS: TRAFFIC AND TRANSPORTATION

## ROAD NETWORK AND DESIGN STANDARD

## (v) Typical Road Cross Section



## LOCAL ROAD – 22 METRE RESERVE



#### ACESS ROAD – 16 METRE RESERVE



### CUL-DE-SAC – 15 METRE RESERVE



#### Note

- WW/UTIL/DR: Common pedestrians walkway utility and drainage reserve
- Minimum cover to all utilities should be 15 metre
- Cul-De-Sac are permitted for bungalows only serving typically no more than 25 units
- Minimum cover to all utilities should be 15 metre

## (vii) Traffic Calming

Use Chicanes and dividers along local distributor





• The road naming at junction leading form local distributor roads into access roads.



### PLANNING REQUIREMENTS: INFRASTRUCTURE AND UTILITIES

### **UTILITIES**

#### (i) Environment

- The detailed platform levels shall be determined at the D.0 approval stage
- All earthworks must comply with the Environmental Management Guideli