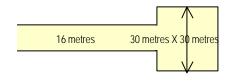

Min 2 metre landscaped buffer between car parking spaces and any boundary.  □ Initiate stacked outdoor play areas, carparking.  □ Indicate car parking set down/pick up areas – to be visible from road.  □ Indicate pedestrian access to/from the site and connection to surrounding pedestrian pathways.  □ Where boundaries aren't residential dwellings, carefully locate potentially noisy activities to minimise impacts.  □ Show appropriate screening that protects the amenity of abutting residential uses  □ Effective screening to abutting residential use |

#### PLANNING REQUIREMENTS: TRAFFIC AND TRANSPORTATION

#### ROAD NETWORK AND DESIGN STANDARD

#### (i) Network Type

- Spine Road 32 metres reserve
- Local Road 22 metres reserve
- Access Road 16 metres reserve
- Cul-De-Sac 15 metres reserve





#### (ii) Road Capacity

- Spine Road 1000 pcu/hr/lane
- Local Road 700 pcu/hr/lane

#### (iii) Junction Control Criteria

| Junction<br>Control | Total sum of 2-way traffic on the major road and heavier approach on minor road (PCU) |                        |  |  |
|---------------------|---------------------------------------------------------------------------------------|------------------------|--|--|
|                     | Spine Road                                                                            | Local Road             |  |  |
| Stop Control        | up to 1500                                                                            | up to 1500             |  |  |
| Traffic Signal      | Up to 4500