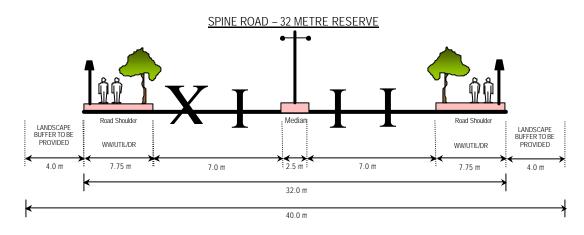

required |  |  |
| Grade Separation    | Generally not required                                                                | Generally not required |  |  |

#### (iv) Visibility Standards for Priority Junction

 Because minor road are uncontrolled. It is essential that adequate standards of visibility are archieved in the layout and that sight distances take account of the speed of traffic on the major road. The standards for providing clear visibility for minor road traffic are set out in the figure given

#### (v) Transport Design Guide for Putrajaya

• Details on other design criteria to be referred to the Transport Design Guide for Putrajaya (1998)



#### PLANNING REQUIREMENTS: TRAFFIC AND TRANSPORTATION

#### ROAD NETWORK AND DESIGN STANDARD

#### **Typical Road Cross Section**



#### LOCAL ROAD – 22 METRE RESERVE



#### ACESS ROAD - 16 METRE RESERVE



CUL-DE-SAC - 15 METRE RESERVE



- WW/UTIL/DR: Common pedestrians walkway utility and drainage reserve
- Minimum cover to all utilities should be 15 metre
- Cul-De-Sac are permitted for bungalows only serving typically no more than 25 units
- Minimum cover to all utilities should be 15 metre

#### (vii) Access to School

- To ensure adequate number of bus bays for drop-off and waiting school buses.
- To ensure continuity of walkway and cycle paths for PB5 and beyond to enable a high number of walk and bicycle

#### Traffic Calming

- Use Chicanes and dividers along local distributor
- The road narrowing at junction leading form local distributor roads into access roads.







#### (iv) **Petrol Station Access**