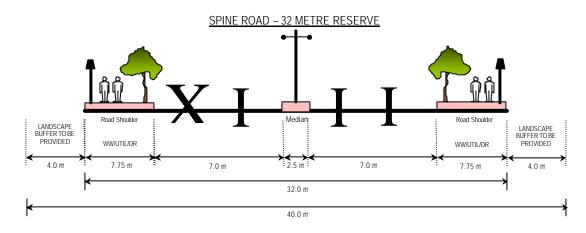

ally not required |  |  |  |
| Grade Separation | Generally not required                                                                | Generally not required |  |  |  |

## (iv) Visibility Standards for Priority Junction

 Because minor road are uncontrolled. It is essential that adequate standards of visibility are archieved in the layout and that sight distances take account of the speed of traffic on the major road. The standards for providing clear visibility for minor road traffic are set out in the figure given

## (v) Transport Design Guide for Putrajaya

Details on other design criteria to be referred to the Transport Design Guide for Putrajaya (1998)



## PLANNING REQUIREMENTS: TRAFFIC AND TRANSPORTATION

## ROAD NETWORK AND DESIGN STANDARD

## (v) Typical Road Cross Section



## LOCAL ROAD – 22 METRE RESERVE



## ACESS ROAD - 16 METRE RESERVE



## CUL-DE-SAC – 15 METRE RESERVE



#### Note

- WW/UTIL/DR : Common pedestrians walkway utility and drainage reserve
- Minimum cover to all utilities should be 15 metre
- Cul-De-Sac are permitted for bungalows only serving typically no more than 25 units
- Minimum cover to all utilities should be 15 metre

## (iv) Traffic Calming

Use Chicanes and dividers along local distributor





• The road naming at junction leading form local distributor roads into access roads.



#### PLANNING REQUIREMENTS: INFRASTRUCTURE AND UTILITIES

#### **UTILITIES**

#### (i) Environment

- The detailed platform levels shall be determined at the D.0 approval stage
- All earthworks must comply with the Environmental Management Guidelin