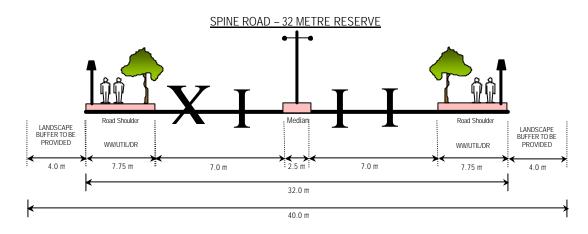

|  |  |  |  |
| Grade Separation | Generally not required                                                                | Generally not required |  |  |  |  |

#### (iv) Visibility Standards for Priority Junction

 Because minor road are uncontrolled. It is essential that adequate standards of visibility are archieved in the layout and that sight distances take account of the speed of traffic on the major road. The standards for providing clear visibility for minor road traffic are set out in the figure given

#### (v) Transport Design Guide for Putrajaya

• Details on other design criteria to be referred to the Transport Design Guide for Putrajaya (1998)



#### PLANNING REQUIREMENTS: TRAFFIC AND TRANSPORTATION

#### ROAD NETWORK AND DESIGN STANDARD

#### (v) Typical Road Cross Section



#### LOCAL ROAD – 22 METRE RESERVE



#### ACESS ROAD - 16 METRE RESERVE



#### CUL-DE-SAC - 15 METRE RESERVE



#### Note

- WW/UTIL/DR: Common pedes trians walkway utility and drainage reserve
- Minimum cover to all utilities should be 15 metre
- Cul-De-Sac are permitted for bungalows only serving typically no more than 25 units
- Minimum cover to all utilities should be 15 metre

#### (iv) Traffic Calming

Use Chicanes and dividers along local distributor





• The road naming at junction leading form local distributor roads into access roads.



#### PLANNING REQUIREMENTS: INFRASTRUCTURE AND UTILITIES

#### **UTILITIES**

#### (i) Environment

- This planning block contains the southern part of the Masterplan Park. Development works this park which is on steep land, must conform to