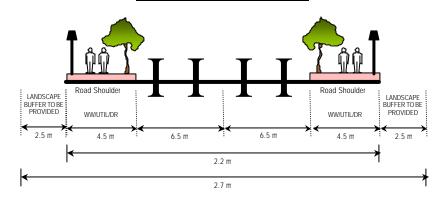

|          |                                                   |                                                                                                         | PLANNING REQUI                                                                                                                      | REMENT : LANDSCAP                                              | PE                                                                                                                                                                                                                                                                                                                                                                                                                                                                                                                                                                                                                                                                                                                                                                                                                                                                                                                                                                                                                                                                                                                                                                                                                                                                                                                                                                                                                                                                                                                                                                                                                                                                                                                                                                                                                                                                                                                                                                                                                                                                                                                             |
|----------|---------------------------------------------------|---------------------------------------------------------------------------------------------------------|-------------------------------------------------------------------------------------------------------------------------------------|----------------------------------------------------------------|--------------------------------------------------------------------------------------------------------------------------------------------------------------------------------------------------------------------------------------------------------------------------------------------------------------------------------------------------------------------------------------------------------------------------------------------------------------------------------------------------------------------------------------------------------------------------------------------------------------------------------------------------------------------------------------------------------------------------------------------------------------------------------------------------------------------------------------------------------------------------------------------------------------------------------------------------------------------------------------------------------------------------------------------------------------------------------------------------------------------------------------------------------------------------------------------------------------------------------------------------------------------------------------------------------------------------------------------------------------------------------------------------------------------------------------------------------------------------------------------------------------------------------------------------------------------------------------------------------------------------------------------------------------------------------------------------------------------------------------------------------------------------------------------------------------------------------------------------------------------------------------------------------------------------------------------------------------------------------------------------------------------------------------------------------------------------------------------------------------------------------|
| LANDUSE  | DESIGN STYLE                                      | MATERIALS                                                                                               | GENERAL REQUIREMENT                                                                                                                 | USE/LOCATION                                                   |                                                                                                                                                                                                                                                                                                                                                                                                                                                                                                                                                                                                                                                                                                                                                                                                                                                                                                                                                                                                                                                                                                                                                                                                                                                                                                                                                                                                                                                                                                                                                                                                                                                                                                                                                                                                                                                                                                                                                                                                                                                                                                                                |
| □ School | ■ Paving, walls and steps □ Formal □ Contemporary | <ul> <li>Paving / Step</li> <li>Clay brick</li> <li>Concrete</li> <li>Interlocking block etc</li> </ul> | <ul> <li>Anti slippery surface</li> <li>Max. gradient 8%</li> <li>Max. gradient 2% for supper elevation</li> <li>Durable</li> </ul> | <ul><li>Pedestrian walkway</li><li>Open space</li></ul>        |                                                                                                                                                                                                                                                                                                                                                                                                                                                                                                                                                                                                                                                                                                                                                                                                                                                                                                                                                                                                                                                                                                                                                                                                                                                                                                                                                                                                                                                                                                                                                                                                                                                                                                                                                                                                                                                                                                                                                                                                                                                                                                                                |
|          |                                                   | □ <b>Walls</b> — Key stone  — Concrete  — Fencing brick etc.                                            | Harmonize with     surrounding environment                                                                                          | <ul><li>Slope areas</li></ul>                                  |                                                                                                                                                                                                                                                                                                                                                                                                                                                                                                                                                                                                                                                                                                                                                                                                                                                                                                                                                                                                                                                                                                                                                                                                                                                                                                                                                                                                                                                                                                                                                                                                                                                                                                                                                                                                                                                                                                                                                                                                                                                                                                                                |
|          | ■ Site furniture □ Contemporary                   | <ul><li>Hardwood</li><li>Metal</li><li>Stone</li></ul>                                                  | <ul><li>Vandalism proof</li><li>Durable</li><li>Safe</li></ul>                                                                      | <ul><li>Resting areas</li><li>Reading areas</li></ul>          | STATE OF THE PARTY |
|          | ■ Lighting □ Contemporary □ Simple                | <ul><li>Hardwood</li><li>Metal</li><li>Concrete</li></ul>                                               | <ul> <li>Max height of 4m for open space</li> <li>Max height of 10m for roadside</li> <li>Attractive</li> <li>Safe</li> </ul>       | <ul><li>Entrance</li><li>Play field</li><li>Roadside</li></ul> |                                                                                                                                                                                                                                                                                                                                                                                                                                                                                                                                                                                                                                                                                                                                                                                                                                                                                                                                                                                                                                                                                                                                                                                                                                                                                                                                                                                                                                                                                                                                                                                                                                                                                                                                                                                                                                                                                                                                                                                                                                                                                                                                |
|          | ■ Drainage □ Swales □ Concealed drains            | Culvert     Concrete     Drain cover on walkway to follow walkway 's material                           | To harmonize with     surrounding environment     Preferable covered drain                                                          | <ul><li>Where necessary</li></ul>                              | To your and a second se |
|          | ■ Signage □ Contemporary                          | <ul><li>Metal</li><li>Hardwood</li><li>Concrete</li></ul>                                               | To follow Signage and Advertisement Design Guildeline Putrajaya                                                                     | <ul><li>Entrance</li><li>Play areas</li></ul>                  |                                                                                                                                                                                                                                                                                                                                                                                                                                                                                                                                                                                                                                                                                                                                                                                                                                                                                                                                                                                                                                                                                                                                                                                                                                                                                                                                                                                                                                                                                                                                                                                                                                                                                                                                                                                                                                                                                                                                                                                                                                                                                                                                |
|          | <ul> <li>Irrigation Strategy</li> </ul>           | Pipe reticulation from PHB and/o                                                                        | or trucking                                                                                                                         | •                                                              |                                                                                                                                                                                                                                                                                                                                                                                                                                                                                                                                                                                                                                                                                                                                                                                                                                                                                                                                                                                                                                                                                                                                                                                                                                                                                                                                                                                                                                                                                                                                                                                                                                                                                                                                                                                                                                                                                                                                                                                                                                                                                                                                |

|            |                                                                               |                                                                                                          | PLANNING REQU                                                                                                     | JIREMENT : LANDSCAI                                              | PE                                                                                                                                                                                                                                                                                                                                                                                                                                                                                                                                                                                                                                                                                                                                                                                                                                                                                                                                                                                                                                                                                                                                                                                                                                                                                                                                                                                                                                                                                                                                                                                                                                                                                                                                                                                                                                                                                                                                                                                                                                                                                                                             |
|------------|-------------------------------------------------------------------------------|----------------------------------------------------------------------------------------------------------|-------------------------------------------------------------------------------------------------------------------|------------------------------------------------------------------|--------------------------------------------------------------------------------------------------------------------------------------------------------------------------------------------------------------------------------------------------------------------------------------------------------------------------------------------------------------------------------------------------------------------------------------------------------------------------------------------------------------------------------------------------------------------------------------------------------------------------------------------------------------------------------------------------------------------------------------------------------------------------------------------------------------------------------------------------------------------------------------------------------------------------------------------------------------------------------------------------------------------------------------------------------------------------------------------------------------------------------------------------------------------------------------------------------------------------------------------------------------------------------------------------------------------------------------------------------------------------------------------------------------------------------------------------------------------------------------------------------------------------------------------------------------------------------------------------------------------------------------------------------------------------------------------------------------------------------------------------------------------------------------------------------------------------------------------------------------------------------------------------------------------------------------------------------------------------------------------------------------------------------------------------------------------------------------------------------------------------------|
| LANDUSE    | DESIGN STYLE                                                                  | MATERIALS                                                                                                | GENERAL REQUIREMENT                                                                                               | USE/LOCATION                                                     |                                                                                                                                                                                                                                                                                                                                                                                                                                                                                                                                                                                                                                                                                                                                                                                                                                                                                                                                                                                                                                                                                                                                                                                                                                                                                                                                                                                                                                                                                                                                                                                                                                                                                                                                                                                                                                                                                                                                                                                                                                                                                                                                |
| □ School   | ■ Fences, Railings and Barriers □ Natural □ Formal □ Informal                 | <ul><li>Planting</li><li>Metal</li><li>Hardwood</li></ul>                                                | To following Fencing     Design Guideline     Putrajaya                                                           | <ul><li>Entrance</li><li>Play areas</li></ul>                    |                                                                                                                                                                                                                                                                                                                                                                                                                                                                                                                                                                                                                                                                                                                                                                                                                                                                                                                                                                                                                                                                                                                                                                                                                                                                                                                                                                                                                                                                                                                                                                                                                                                                                                                                                                                                                                                                                                                                                                                                                                                                                                                                |
|            | ■ Planting □ Formal □                                                         | <ul><li>Tree</li><li>Palm</li><li>Shrub</li><li>Groundcover</li><li>Turfing</li></ul>                    | <ul><li>Able to provide shade</li><li>Non-poisonous species</li><li>Attractive</li></ul>                          | <ul> <li>All green areas</li> </ul>                              |                                                                                                                                                                                                                                                                                                                                                                                                                                                                                                                                                                                                                                                                                                                                                                                                                                                                                                                                                                                                                                                                                                                                                                                                                                                                                                                                                                                                                                                                                                                                                                                                                                                                                                                                                                                                                                                                                                                                                                                                                                                                                                                                |
| □ Roadside | <ul><li>Paving, walls and steps</li><li>Formal</li><li>Contemporary</li></ul> | <ul> <li>Paving / Step</li> <li>Clay brick</li> <li>Concrete</li> <li>Interlocking paver etc.</li> </ul> | <ul> <li>Anti slippery surface</li> <li>Max. gradient 8%</li> <li>Max. Gradient for super elevation 2%</li> </ul> | – Roadside                                                       |                                                                                                                                                                                                                                                                                                                                                                                                                                                                                                                                                                                                                                                                                                                                                                                                                                                                                                                                                                                                                                                                                                                                                                                                                                                                                                                                                                                                                                                                                                                                                                                                                                                                                                                                                                                                                                                                                                                                                                                                                                                                                                                                |
|            |                                                                               | □ <b>Wall</b> - Key stone  - Concrete  - Granite stone etc.                                              | Harmonize with     surrounding environment                                                                        | Slope areas                                                      |                                                                                                                                                                                                                                                                                                                                                                                                                                                                                                                                                                                                                                                                                                                                                                                                                                                                                                                                                                                                                                                                                                                                                                                                                                                                                                                                                                                                                                                                                                                                                                                                                                                                                                                                                                                                                                                                                                                                                                                                                                                                                                                                |
|            | ■ Site Furniture □ Contemporary                                               | <ul><li>Hardwood</li><li>Masonry</li><li>Metal</li></ul>                                                 | <ul><li>Vandalism proof</li><li>Safe</li><li>Attractive</li></ul>                                                 | <ul><li>Junction</li></ul>                                       | THE PROPERTY OF THE PROPERTY O |
|            | ■ Lighting □ Robust □ Minimal □ Reflect character of adjacent neighbourhood   | <ul><li>Timber</li><li>Metal</li></ul>                                                                   | Max. height 10m at roadside                                                                                       | <ul><li>Footpaths</li><li>Cycle track</li><li>Car park</li></ul> |                                                                                                                                                                                                                                                                                                                                                                                                                                                                                                                                                                                                                                                                                                                                                                                                                                                                                                                                                                                                                                                                                                                                                                                                                                                                                                                                                                                                                                                                                                                                                                                                                                                                                                                                                                                                                                                                                                                                                                                                                                                                                                                                |

|                           |                                                                                                     |                                                                                                             | PLANNING REQ                                                                     | UIREMENT : LANDSCA                         | PE                                                                                                                                                                                                                                                                                                                                                                                                                                                                                                                                                                                                                                                                                                                                                                                                                                                                                                                                                                                                                                                                                                                                                                                                                                                                                                                                                                                                                                                                                                                                                                                                                                                                                                                                                                                                                                                                                                                                                                                                                                                                                                                             |
|---------------------------|-----------------------------------------------------------------------------------------------------|-------------------------------------------------------------------------------------------------------------|----------------------------------------------------------------------------------|--------------------------------------------|--------------------------------------------------------------------------------------------------------------------------------------------------------------------------------------------------------------------------------------------------------------------------------------------------------------------------------------------------------------------------------------------------------------------------------------------------------------------------------------------------------------------------------------------------------------------------------------------------------------------------------------------------------------------------------------------------------------------------------------------------------------------------------------------------------------------------------------------------------------------------------------------------------------------------------------------------------------------------------------------------------------------------------------------------------------------------------------------------------------------------------------------------------------------------------------------------------------------------------------------------------------------------------------------------------------------------------------------------------------------------------------------------------------------------------------------------------------------------------------------------------------------------------------------------------------------------------------------------------------------------------------------------------------------------------------------------------------------------------------------------------------------------------------------------------------------------------------------------------------------------------------------------------------------------------------------------------------------------------------------------------------------------------------------------------------------------------------------------------------------------------|
| LANDUSE                   | DESIGN STYLE                                                                                        | MATERIALS                                                                                                   | GENERAL REQUIREMENT                                                              | USE/LOCATION                               |                                                                                                                                                                                                                                                                                                                                                                                                                                                                                                                                                                                                                                                                                                                                                                                                                                                                                                                                                                                                                                                                                                                                                                                                                                                                                                                                                                                                                                                                                                                                                                                                                                                                                                                                                                                                                                                                                                                                                                                                                                                                                                                                |
| □ Roadside                | ■ Drainage □ Swales/Natural drain □ Concealed drains                                                | <ul> <li>Culvert</li> <li>Concrete</li> <li>Drain cover on walkway to follow walkway 's material</li> </ul> | <ul><li>Visually attractive</li><li>Naturally blend with surrounding</li></ul>   | <ul><li>Open space</li><li>plaza</li></ul> | THE PARTY OF THE P |
|                           | ■ Signage □ Contemporary □ Formal □ Simple □ Clear                                                  | <ul><li>Masonry</li><li>Metal</li><li>Hardwood</li></ul>                                                    | <ul><li>Clear</li><li>Vandalism proof</li></ul>                                  | – Junction                                 |                                                                                                                                                                                                                                                                                                                                                                                                                                                                                                                                                                                                                                                                                                                                                                                                                                                                                                                                                                                                                                                                                                                                                                                                                                                                                                                                                                                                                                                                                                                                                                                                                                                                                                                                                                                                                                                                                                                                                                                                                                                                                                                                |
|                           | ■ Planting □ Formal                                                                                 | <ul><li>Palm</li><li>Tree</li><li>Shrub</li></ul>                                                           | <ul><li>Provide ample shade</li><li>Hardy Plants</li><li>Attractive</li></ul>    | - Roadside                                 |                                                                                                                                                                                                                                                                                                                                                                                                                                                                                                                                                                                                                                                                                                                                                                                                                                                                                                                                                                                                                                                                                                                                                                                                                                                                                                                                                                                                                                                                                                                                                                                                                                                                                                                                                                                                                                                                                                                                                                                                                                                                                                                                |
|                           | <ul> <li>Irrigation Strategy</li> </ul>                                                             | <ul><li>Trucking</li></ul>                                                                                  |                                                                                  |                                            |                                                                                                                                                                                                                                                                                                                                                                                                                                                                                                                                                                                                                                                                                                                                                                                                                                                                                                                                                                                                                                                                                                                                                                                                                                                                                                                                                                                                                                                                                                                                                                                                                                                                                                                                                                                                                                                                                                                                                                                                                                                                                                                                |
| □ Buffer                  | ■ Planting □ Natural □ Dense                                                                        | <ul><li>Palm</li><li>Shrub</li><li>Bamboo</li><li>Tree</li><li>Medium trees</li></ul>                       | <ul> <li>Non-poisonous species</li> </ul>                                        | – Buffer zone                              |                                                                                                                                                                                                                                                                                                                                                                                                                                                                                                                                                                                                                                                                                                                                                                                                                                                                                                                                                                                                                                                                                                                                                                                                                                                                                                                                                                                                                                                                                                                                                                                                                                                                                                                                                                                                                                                                                                                                                                                                                                                                                                                                |
| □ Residential<br>(Landed) | <ul> <li>Paving, walls and steps</li> <li>Informal</li> <li>Formal</li> <li>Contemporary</li> </ul> | <ul> <li>Paving / Step</li> <li>Clay brick</li> <li>Concrete</li> <li>Interlocking block etc</li> </ul>     | <ul><li>Anti slippery surface</li><li>Max. gradient 8%</li><li>Durable</li></ul> | <ul><li>Building compound</li></ul>        |                                                                                                                                                                                                                                                                                                                                                                                                                                                                                                                                                                                                                                                                                                                                                                                                                                                                                                                                                                                                                                                                                                                                                                                                                                                                                                                                                                                                                                                                                                                                                                                                                                                                                                                                                                                                                                                                                                                                                                                                                                                                                                                                |
|                           |                                                                                                     | <ul><li>■ Walls</li><li>– Key stone</li><li>– Concrete</li><li>– Fencing brick etc.</li></ul>               | Harmonize with surrounding                                                       | Building compound                          |                                                                                                                                                                                                                                                                                                                                                                                                                                                                                                                                                                                                                                                                                                                                                                                                                                                                                                                                                                                                                                                                                                                                                                                                                                                                                                                                                                                                                                                                                                                                                                                                                                                                                                                                                                                                                                                                                                                                                                                                                                                                                                                                |