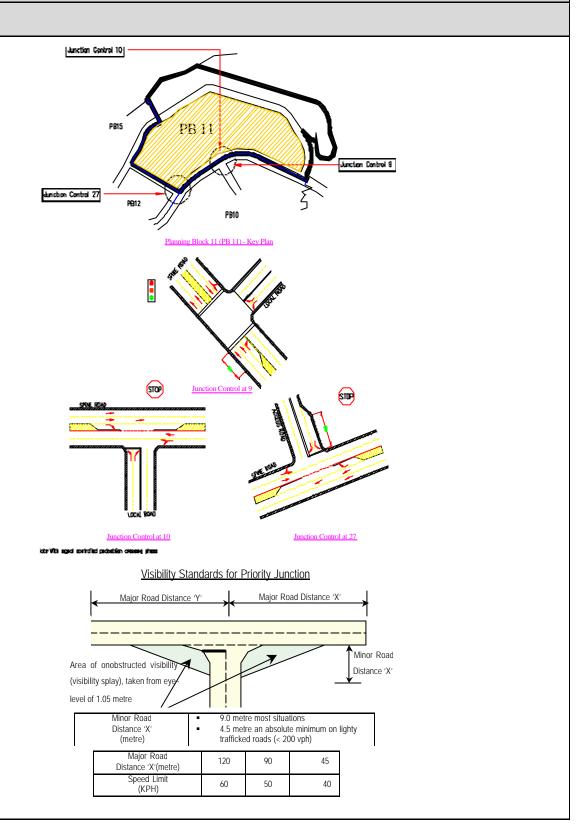

|  |  |  |
| Traffic Signal   | Up to 4500                                                                            | Generally not required |  |  |  |
| Grade Separation | Generally not required                                                                | Generally not required |  |  |  |

## (iv) Visibility Standards for Priority Junction

 Because minor road are uncontrolled. It is essential that adequate standards of visibility are archieved in the layout and that sight distances take account of the speed of traffic on the major road. The standards for providing clear visibility for minor road traffic are set out in the figure given

## (v) Transport Design Guide for Putrajaya

Details on other design criteria to be referred to the Transport Design Guide for Putrajaya (1998)



## PLANNING REQUIREMENTS: TRAFFIC AND TRANSPORTATION

## **ROAD NETWORK AND DESIGN STANDARD**

## (v) Typical Road Cross Section



## LOCAL ROAD – 22 METRE RESERVE



#### ACESS ROAD - 16 METRE RESERVE



## CUL-DE-SAC - 15 METRE RESERVE



#### Note

- WW/UTIL/DR: Common pedestrians walkway utility and drainage reserve
- Minimum cover to all utilities should be 15 metre
- Cul-De-Sac are permitted for bungalows only serving typically no more than 25 units
- Minimum cover to all utilities should be 15 metre

## (vii) Access to School

- To ensure adequate number of bus bays for drop-off and waiting school buses.
- To ensure continuity of walkway and cycle paths for PB5 and beyond to enable a high number of walk and bicycle mode trips.

## (viii) Traffic Calming

Use Chicanes and dividers