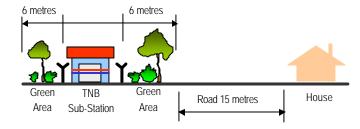

KV Sub-Stations (Single & Double Chambers) and feeder pillars at strategic locations to comply with the electricity provider's (TNB) requirement.
- Feeder pillars along public roads and areas shall have all doors to open away from road and public view.
- Electrical cabling network for overall development of PB12 shall consist of 33KV, 11KV and 415V distribution network systems.
- The electrical cabling network system shall be placed along the utility reserves to conform to the no dig policy. All
  electrical cabling shall be of the underground system.
- Sub-Station: shall have a minimum 6 metres setback on all sides to the nearest residential building. These shall be
  extensively landscaped.
- Fencing of utility buildings shall abide by Fencing Design Guidelines-Vol. 2, Chap. 15 pg. 132



#### (iii) Drainage

- Drainage to the site shall be provided in terms of collection, conveyance and retention of flow from the site.
- Gross Pollutant Traps to be provided at the outlet of discharge points.
- The drainage design shall comply with the Putrajaya Stormwater Management Design Guidelines (1998), Drainage Masterplan Study Report for Putrajaya (1996) and Urban Stormwater Management Manual for Malaysia (JPS,2000)
- The Sungai Gajah may be developed as a closed drainage system with extensive landscaping



## (iv) Sewerage

- A network of gravity sewer reticulation to collect sewage from the precinct. (Level 3 works.)
- From these reticulation networks, sewage will be discharged into the centralized trunk sewer system of Putrajaya (Level 1 & 2 works) at appropriate points
- The