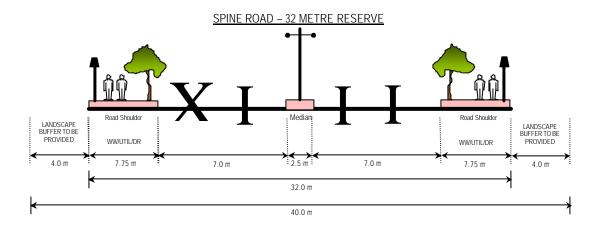

not required |  |  |  |
| Grade Separation | Generally not required                                                                | Generally not required |  |  |  |

## (iv) Visibility Standards for Priority Junction

 Because minor road are uncontrolled. It is essential that adequate standards of visibility are archieved in the layout and that sight distances take account of the speed of traffic on the major road. The standards for providing clear visibility for minor road traffic are set out in the figure given

## (v) Transport Design Guide for Putrajaya

Details on other design criteria to be referred to the Transport Design Guide for Putrajaya (1998)



## PLANNING REQUIREMENTS: TRAFFIC AND TRANSPORTATION

## **ROAD NETWORK AND DESIGN STANDARD**

## (v) Typical Road Cross Section



## LOCAL ROAD – 22 METRE RESERVE



#### ACESS ROAD - 16 METRE RESERVE



## CUL-DE-SAC - 15 METRE RESERVE



#### Note

- WW/UTIL/DR: Common pedestrians walkway utility and drainage reserve
- Minimum cover to all utilities should be 15 metre
- Cul-De-Sac are permitted for bungalows only serving typically no more than 25 units
- Minimum cover to all utilities should be 15 metre

## (vii) Access to School

- To ensure adequate number of bus bays for drop-off and waiting school buses.
- To ensure continuity of walkway and cycle paths for PB5 and beyond to enable a high number of walk and bicycle mode trips.

## (viii) Traffic Calming

Use Chicanes and dividers along local distributor





## PLANNING REQUIREMENTS: INFRASTRUCTURE

#### **UTILITIES**

## (i) Environment

- The detailed platf