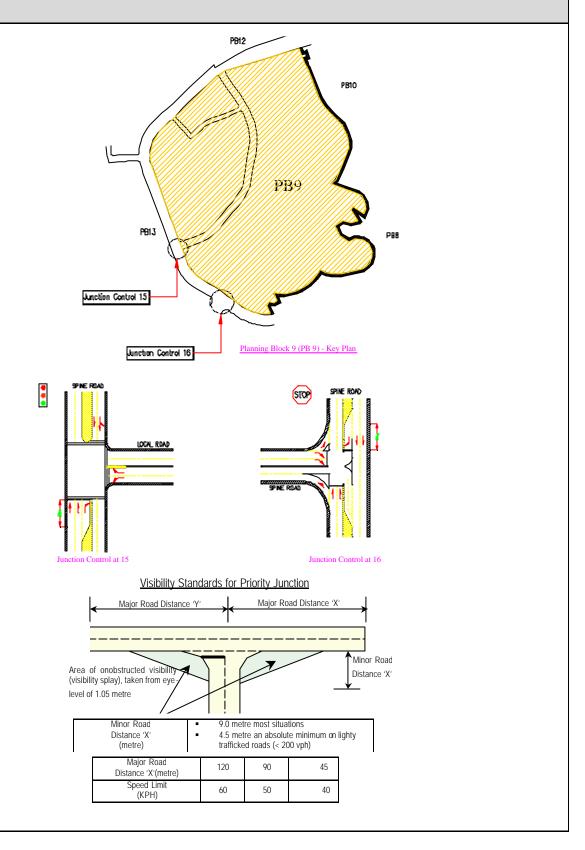

|  |  |
| Traffic Signal      | Up to 4500                                                                            | Generally not required |  |  |
| Grade Separation    | Generally not required                                                                | Generally not required |  |  |

#### (iv) Visibility Standards for Priority Junction

 Because minor road are uncontrolled. It is essential that adequate standards of visibility are archieved in the layout and that sight distances take account of the speed of traffic on the major road. The standards for providing clear visibility for minor road traffic are set out in the figure given

#### (v) Transport Design Guide for Putrajaya

• Details on other design criteria to be referred to the Transport Design Guide for Putrajaya (1998)



#### PLANNING REQUIREMENTS: TRAFFIC AND TRANSPORTATION

#### ROAD NETWORK AND DESIGN STANDARD

#### **Typical Road Cross Section**



#### LOCAL ROAD – 22 METRE RESERVE



#### ACESS ROAD - 16 METRE RESERVE



CUL-DE-SAC - 15 METRE RESERVE



- WW/UTIL/DR: Common pedestrians walkway utility and drainage reserve
- Minimum cover to all utilities should be 15 metre
- Cul-De-Sac are permitted for bungalows only serving typically no more than 25 units
- Minimum cover to all utilities should be 15 metre

#### (vii) Access to School

- To ensure adequate number of bus bays for drop-off and waiting school buses.
- To ensure continuity of walkway and cycle paths for PB5 and beyond to enable a high number of walk and bicycle

#### Traffic Calming

- Use Chicanes and dividers along local distributo