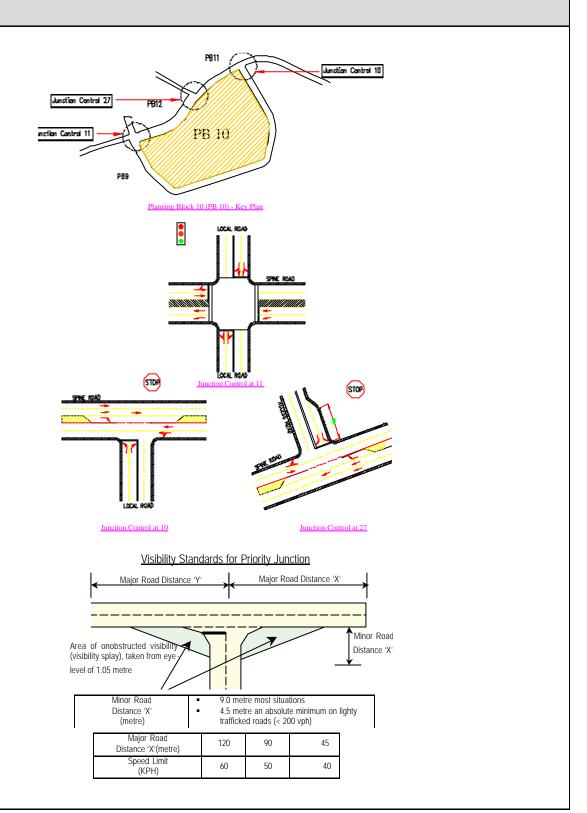

|  |  |  |
| Traffic Signal   | Up to 4500                                                                            | Generally not required |  |  |  |
| Grade Separation | Generally not required                                                                | Generally not required |  |  |  |

## (iv) Visibility Standards for Priority Junction

 Because minor road are uncontrolled. It is essential that adequate standards of visibility are archieved in the layout and that sight distances take account of the speed of traffic on the major road. The standards for providing clear visibility for minor road traffic are set out in the figure given

## (v) Transport Design Guide for Putrajaya

Details on other design criteria to be referred to the Transport Design Guide for Putrajaya (1998)



## PLANNING REQUIREMENTS: TRAFFIC AND TRANSPORTATION

## ROAD NETWORK AND DESIGN STANDARD

## (v) Typical Road Cross Section



## LOCAL ROAD – 22 METRE RESERVE



## ACESS ROAD - 16 METRE RESERVE



## CUL-DE-SAC – 15 METRE RESERVE



#### Note

- WW/UTIL/DR : Common pedestrians walkway utility and drainage reserve
- Minimum cover to all utilities should be 15 metre
- Cul-De-Sac are permitted for bungalows only serving typically no more than 25 units
- Minimum cover to all utilities should be 15 metre

## (iv) Traffic Calming

Use Chicanes and dividers along local distributor





• The road naming at junction leading form local distributor roads into access roads.



#### PLANNING REQUIREMENTS: INFRASTRUCTURE AND UTILITIES

#### **UTILITIES**

#### (i) Environment

- The detailed platf