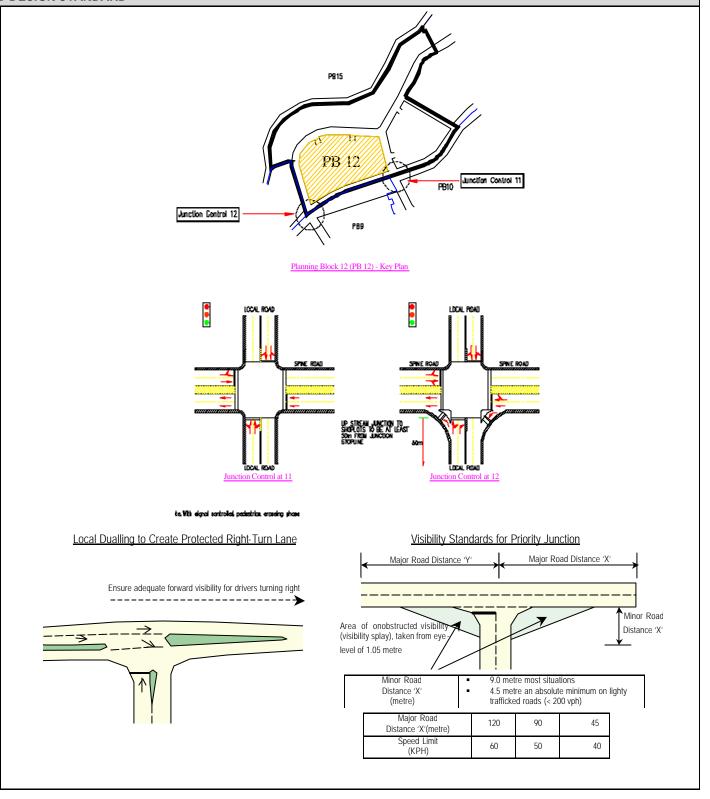

up to 1500             |
| Traffic Signal      | Up to 4500                                                                            | Generally not required |
| Grade Separation    | Generally not required                                                                | Generally not required |

## (iv) Visibility Standards for Priority Junction

 Because minor road are uncontrolled. It is essential that adequate standards of visibility are archieved in the layout and that sight distances take account of the speed of traffic on the major road. The standards for providing clear visibility for minor road traffic are set out in the figure given

## (v) Transport Design Guide for Putrajaya

Details on other design criteria to be referred to the Transport Design Guide for Putrajaya (1998)



## PLANNING REQUIREMENTS: TRAFFIC AND TRANSPORTATION

## ROAD NETWORK AND DESIGN STANDARD

## (v) Typical Road Cross Section



## LOCAL ROAD – 22 METRE RESERVE



#### ACESS ROAD – 16 METRE RESERVE



### CUL-DE-SAC – 15 METRE RESERVE



#### Note

- WW/UTIL/DR: Common pedestrians walkway utility and drainage reserve
- Minimum cover to all utilities should be 15 metre
- Cul-De-Sac are permitted for bungalows only serving typically no more than 25 units
- Minimum cover to all utilities should be 15 metre

## (vii) Traffic Calming

Use Chicanes and dividers along local distributor





• The road naming at junction leading form local distributor roads into access roads.



### PLANNING REQUIREMENTS: INFRASTRUCTURE AND UTILITIES

### **UTILITIES**

#### (i) Environment

- The detailed plat