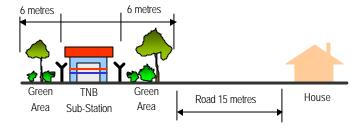

ovider's (TNB) requirement.
- Feeder pillars along public roads and areas shall have all doors to open away from road and public view.
- Electrical cabling network for overall development of PB11 shall consist of 33KV,11KV and 415V distribution network systems.
- The electrical cabling network system shall be placed along the utility reserves to conform to the no dig policy. All electrical cabling shall be of the underground system.
- Sub-Station: shall have a minimum 6 metres setback on all sides to the nearest residential building. These shall be extensively landscaped.
- Fencing of utility buildings shall abide by Fencing Design Guidelines-Vol 2, Chap. 15 pg 132
- The area reserved for Main Intake Station is 3 acres, 0.3 acres for Main Distribution Station and 0.1 acres for substation



## (iii) Drainage

- Drainage to the site shall be provided in terms of collection, conveyance and retention of flow from the site.
- Gross Pollutant Traps to be provided at the outlet of discharge points.
- The drainage design shall comply with the Putrajaya Stormwater Management Design Guidelines (1998), Drainage Masterplan Study Report for Putrajaya (1996) and Urban Stormwater Management Manual for Malaysia (JPS,2000)
- The hydraulic performance of Sungai Gajah shall be maintained and if required, enchanced by proper provision of adequate reserve width and access for maintenance
- Consideration to be given for the aesthetic enhancement of the Sungai Gajah and it adjacent areas and the Sungai Gajah may be channelized and closed
- In this case, approval to be obtained from Jabatan Penga