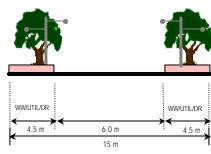

|          |                                                   |                                                                                                         | PLANNING REQUI                                                                                                                      | REMENT : LANDSCAP                                              | PE                                                                                                                                                                                                                                                                                                                                                                                                                                                                                                                                                                                                                                                                                                                                                                                                                                                                                                                                                                                                                                                                                                                                                                                                                                                                                                                                                                                                                                                                                                                                                                                                                                                                                                                                                                                                                                                                                                                                                                                                                                                                                                                             |
|----------|---------------------------------------------------|---------------------------------------------------------------------------------------------------------|-------------------------------------------------------------------------------------------------------------------------------------|----------------------------------------------------------------|--------------------------------------------------------------------------------------------------------------------------------------------------------------------------------------------------------------------------------------------------------------------------------------------------------------------------------------------------------------------------------------------------------------------------------------------------------------------------------------------------------------------------------------------------------------------------------------------------------------------------------------------------------------------------------------------------------------------------------------------------------------------------------------------------------------------------------------------------------------------------------------------------------------------------------------------------------------------------------------------------------------------------------------------------------------------------------------------------------------------------------------------------------------------------------------------------------------------------------------------------------------------------------------------------------------------------------------------------------------------------------------------------------------------------------------------------------------------------------------------------------------------------------------------------------------------------------------------------------------------------------------------------------------------------------------------------------------------------------------------------------------------------------------------------------------------------------------------------------------------------------------------------------------------------------------------------------------------------------------------------------------------------------------------------------------------------------------------------------------------------------|
| LANDUSE  | DESIGN STYLE                                      | MATERIALS                                                                                               | GENERAL REQUIREMENT                                                                                                                 | USE/LOCATION                                                   |                                                                                                                                                                                                                                                                                                                                                                                                                                                                                                                                                                                                                                                                                                                                                                                                                                                                                                                                                                                                                                                                                                                                                                                                                                                                                                                                                                                                                                                                                                                                                                                                                                                                                                                                                                                                                                                                                                                                                                                                                                                                                                                                |
| □ School | ■ Paving, walls and steps □ Formal □ Contemporary | <ul> <li>Paving / Step</li> <li>Clay brick</li> <li>Concrete</li> <li>Interlocking block etc</li> </ul> | <ul> <li>Anti slippery surface</li> <li>Max. gradient 8%</li> <li>Max. gradient 2% for supper elevation</li> <li>Durable</li> </ul> | <ul><li>Pedestrian walkway</li><li>Open space</li></ul>        |                                                                                                                                                                                                                                                                                                                                                                                                                                                                                                                                                                                                                                                                                                                                                                                                                                                                                                                                                                                                                                                                                                                                                                                                                                                                                                                                                                                                                                                                                                                                                                                                                                                                                                                                                                                                                                                                                                                                                                                                                                                                                                                                |
|          |                                                   | □ <b>Walls</b> — Key stone  — Concrete  — Fencing brick etc.                                            | Harmonize with     surrounding environment                                                                                          | <ul><li>Slope areas</li></ul>                                  |                                                                                                                                                                                                                                                                                                                                                                                                                                                                                                                                                                                                                                                                                                                                                                                                                                                                                                                                                                                                                                                                                                                                                                                                                                                                                                                                                                                                                                                                                                                                                                                                                                                                                                                                                                                                                                                                                                                                                                                                                                                                                                                                |
|          | ■ Site furniture □ Contemporary                   | <ul><li>Hardwood</li><li>Metal</li><li>Stone</li></ul>                                                  | <ul><li>Vandalism proof</li><li>Durable</li><li>Safe</li></ul>                                                                      | <ul><li>Resting areas</li><li>Reading areas</li></ul>          | STATE OF THE PARTY |
|          | ■ Lighting □ Contemporary □ Simple                | <ul><li>Hardwood</li><li>Metal</li><li>Concrete</li></ul>                                               | <ul> <li>Max height of 4m for open space</li> <li>Max height of 10m for roadside</li> <li>Attractive</li> <li>Safe</li> </ul>       | <ul><li>Entrance</li><li>Play field</li><li>Roadside</li></ul> |                                                                                                                                                                                                                                                                                                                                                                                                                                                                                                                                                                                                                                                                                                                                                                                                                                                                                                                                                                                                                                                                                                                                                                                                                                                                                                                                                                                                                                                                                                                                                                                                                                                                                                                                                                                                                                                                                                                                                                                                                                                                                                                                |
|          | ■ Drainage □ Swales □ Concealed drains            | Culvert     Concrete     Drain cover on walkway to follow walkway 's material                           | To harmonize with     surrounding environment     Preferable covered drain                                                          | <ul><li>Where necessary</li></ul>                              | To your and a second se |
|          | ■ Signage □ Contemporary                          | <ul><li>Metal</li><li>Hardwood</li><li>Concrete</li></ul>                                               | To follow Signage and Advertisement Design Guildeline Putrajaya                                                                     | <ul><li>Entrance</li><li>Play areas</li></ul>                  |                                                                                                                                                                                                                                                                                                                                                                                                                                                                                                                                                                                                                                                                                                                                                                                                                                                                                                                                                                                                                                                                                                                                                                                                                                                                                                                                                                                                                                                                                                                                                                                                                                                                                                                                                                                                                                                                                                                                                                                                                                                                                                                                |
|          | <ul> <li>Irrigation Strategy</li> </ul>           | Pipe reticulation from PHB and/o                                                                        | or trucking                                                                                                                         | •                                                              |                                                                                                                                                                                                                                                                                                                                                                                                                                                                                                                                                                                                                                                                                                                                                                                                                                                                                                                                                                                                                                                                                                                                                                                                                                                                                                                                                                                                                                                                                                                                                                                                                                                                                                                                                                                                                                                                                                                                                                                                                                                                                                                                |

|            |                                                                               |                                                                                                          | PLANNING REQU                                                                                                     | JIREMENT : LANDSCAI                                              | PE                                                                                                                                                                                                                                                                                                                                                                                                                                                                                                                                                                                                                                                                                                                                                                                                                                                                                                                                                                                                                                                                                                                                                                                                                                                                                                                                                                                                                                                                                                                                                                                                                                                                                                                                                                                                                                                                                                                                                                                                                                                                                                                             |
|------------|-------------------------------------------------------------------------------|----------------------------------------------------------------------------------------------------------|-------------------------------------------------------------------------------------------------------------------|------------------------------------------------------------------|--------------------------------------------------------------------------------------------------------------------------------------------------------------------------------------------------------------------------------------------------------------------------------------------------------------------------------------------------------------------------------------------------------------------------------------------------------------------------------------------------------------------------------------------------------------------------------------------------------------------------------------------------------------------------------------------------------------------------------------------------------------------------------------------------------------------------------------------------------------------------------------------------------------------------------------------------------------------------------------------------------------------------------------------------------------------------------------------------------------------------------------------------------------------------------------------------------------------------------------------------------------------------------------------------------------------------------------------------------------------------------------------------------------------------------------------------------------------------------------------------------------------------------------------------------------------------------------------------------------------------------------------------------------------------------------------------------------------------------------------------------------------------------------------------------------------------------------------------------------------------------------------------------------------------------------------------------------------------------------------------------------------------------------------------------------------------------------------------------------------------------|
| LANDUSE    | DESIGN STYLE                                                                  | MATERIALS                                                                                                | GENERAL REQUIREMENT                                                                                               | USE/LOCATION                                                     |                                                                                                                                                                                                                                                                                                                                                                                                                                                                                                                                                                                                                                                                                                                                                                                                                                                                                                                                                                                                                                                                                                                                                                                                                                                                                                                                                                                                                                                                                                                                                                                                                                                                                                                                                                                                                                                                                                                                                                                                                                                                                                                                |
| □ School   | ■ Fences, Railings and Barriers □ Natural □ Formal □ Informal                 | <ul><li>Planting</li><li>Metal</li><li>Hardwood</li></ul>                                                | To following Fencing     Design Guideline     Putrajaya                                                           | <ul><li>Entrance</li><li>Play areas</li></ul>                    |                                                                                                                                                                                                                                                                                                                                                                                                                                                                                                                                                                                                                                                                                                                                                                                                                                                                                                                                                                                                                                                                                                                                                                                                                                                                                                                                                                                                                                                                                                                                                                                                                                                                                                                                                                                                                                                                                                                                                                                                                                                                                                                                |
|            | ■ Planting □ Formal □                                                         | <ul><li>Tree</li><li>Palm</li><li>Shrub</li><li>Groundcover</li><li>Turfing</li></ul>                    | <ul><li>Able to provide shade</li><li>Non-poisonous species</li><li>Attractive</li></ul>                          | <ul> <li>All green areas</li> </ul>                              |                                                                                                                                                                                                                                                                                                                                                                                                                                                                                                                                                                                                                                                                                                                                                                                                                                                                                                                                                                                                                                                                                                                                                                                                                                                                                                                                                                                                                                                                                                                                                                                                                                                                                                                                                                                                                                                                                                                                                                                                                                                                                                                                |
| □ Roadside | <ul><li>Paving, walls and steps</li><li>Formal</li><li>Contemporary</li></ul> | <ul> <li>Paving / Step</li> <li>Clay brick</li> <li>Concrete</li> <li>Interlocking paver etc.</li> </ul> | <ul> <li>Anti slippery surface</li> <li>Max. gradient 8%</li> <li>Max. Gradient for super elevation 2%</li> </ul> | – Roadside                                                       |                                                                                                                                                                                                                                                                                                                                                                                                                                                                                                                                                                                                                                                                                                                                                                                                                                                                                                                                                                                                                                                                                                                                                                                                                                                                                                                                                                                                                                                                                                                                                                                                                                                                                                                                                                                                                                                                                                                                                                                                                                                                                                                                |
|            |                                                                               | □ <b>Wall</b> - Key stone  - Concrete  - Granite stone etc.                                              | Harmonize with     surrounding environment                                                                        | Slope areas                                                      |                                                                                                                                                                                                                                                                                                                                                                                                                                                                                                                                                                                                                                                                                                                                                                                                                                                                                                                                                                                                                                                                                                                                                                                                                                                                                                                                                                                                                                                                                                                                                                                                                                                                                                                                                                                                                                                                                                                                                                                                                                                                                                                                |
|            | ■ Site Furniture □ Contemporary                                               | <ul><li>Hardwood</li><li>Masonry</li><li>Metal</li></ul>                                                 | <ul><li>Vandalism proof</li><li>Safe</li><li>Attractive</li></ul>                                                 | <ul><li>Junction</li></ul>                                       | THE PROPERTY OF THE PROPERTY O |
|            | ■ Lighting □ Robust □ Minimal □ Reflect character of adjacent neighbourhood   | <ul><li>Timber</li><li>Metal</li></ul>                                                                   | Max. height 10m at roadside                                                                                       | <ul><li>Footpaths</li><li>Cycle track</li><li>Car park</li></ul> |                                                                                                                                                                                                                                                                                                                                                                                                                                                                                                                                                                                                                                                                                                                                                                                                                                                                                                                                                                                                                                                                                                                                                                                                                                                                                                                                                                                                                                                                                                                                                                                                                                                                                                                                                                                                                                                                                                                                                                                                                                                                                                                                |

|                           |                                                                                                     |                                                                                                             | PLANNING REQ                                                                     | UIREMENT : LANDSCA                         | PE                                                                                                                                                                                                                                                                                                                                                                                                                                                                                                                                                                                                                                                                                                                                                                                                                                                                                                                                                                                                                                                                                                                                                                                                                                                                                                                                                                                                                                                                                                                                                                                                                                                                                                                                                                                                                                                                                                                                                                                                                                                                                                                             |
|---------------------------|-----------------------------------------------------------------------------------------------------|-------------------------------------------------------------------------------------------------------------|----------------------------------------------------------------------------------|--------------------------------------------|--------------------------------------------------------------------------------------------------------------------------------------------------------------------------------------------------------------------------------------------------------------------------------------------------------------------------------------------------------------------------------------------------------------------------------------------------------------------------------------------------------------------------------------------------------------------------------------------------------------------------------------------------------------------------------------------------------------------------------------------------------------------------------------------------------------------------------------------------------------------------------------------------------------------------------------------------------------------------------------------------------------------------------------------------------------------------------------------------------------------------------------------------------------------------------------------------------------------------------------------------------------------------------------------------------------------------------------------------------------------------------------------------------------------------------------------------------------------------------------------------------------------------------------------------------------------------------------------------------------------------------------------------------------------------------------------------------------------------------------------------------------------------------------------------------------------------------------------------------------------------------------------------------------------------------------------------------------------------------------------------------------------------------------------------------------------------------------------------------------------------------|
| LANDUSE                   | DESIGN STYLE                                                                                        | MATERIALS                                                                                                   | GENERAL REQUIREMENT                                                              | USE/LOCATION                               |                                                                                                                                                                                                                                                                                                                                                                                                                                                                                                                                                                                                                                                                                                                                                                                                                                                                                                                                                                                                                                                                                                                                                                                                                                                                                                                                                                                                                                                                                                                                                                                                                                                                                                                                                                                                                                                                                                                                                                                                                                                                                                                                |
| □ Roadside                | ■ Drainage □ Swales/Natural drain □ Concealed drains                                                | <ul> <li>Culvert</li> <li>Concrete</li> <li>Drain cover on walkway to follow walkway 's material</li> </ul> | <ul><li>Visually attractive</li><li>Naturally blend with surrounding</li></ul>   | <ul><li>Open space</li><li>plaza</li></ul> | THE PARTY OF THE P |
|                           | ■ Signage □ Contemporary □ Formal □ Simple □ Clear                                                  | <ul><li>Masonry</li><li>Metal</li><li>Hardwood</li></ul>                                                    | <ul><li>Clear</li><li>Vandalism proof</li></ul>                                  | – Junction                                 |                                                                                                                                                                                                                                                                                                                                                                                                                                                                                                                                                                                                                                                                                                                                                                                                                                                                                                                                                                                                                                                                                                                                                                                                                                                                                                                                                                                                                                                                                                                                                                                                                                                                                                                                                                                                                                                                                                                                                                                                                                                                                                                                |
|                           | ■ Planting □ Formal                                                                                 | <ul><li>Palm</li><li>Tree</li><li>Shrub</li></ul>                                                           | <ul><li>Provide ample shade</li><li>Hardy Plants</li><li>Attractive</li></ul>    | - Roadside                                 |                                                                                                                                                                                                                                                                                                                                                                                                                                                                                                                                                                                                                                                                                                                                                                                                                                                                                                                                                                                                                                                                                                                                                                                                                                                                                                                                                                                                                                                                                                                                                                                                                                                                                                                                                                                                                                                                                                                                                                                                                                                                                                                                |
|                           | <ul> <li>Irrigation Strategy</li> </ul>                                                             | <ul><li>Trucking</li></ul>                                                                                  |                                                                                  |                                            |                                                                                                                                                                                                                                                                                                                                                                                                                                                                                                                                                                                                                                                                                                                                                                                                                                                                                                                                                                                                                                                                                                                                                                                                                                                                                                                                                                                                                                                                                                                                                                                                                                                                                                                                                                                                                                                                                                                                                                                                                                                                                                                                |
| □ Buffer                  | ■ Planting □ Natural □ Dense                                                                        | <ul><li>Palm</li><li>Shrub</li><li>Bamboo</li><li>Tree</li><li>Medium trees</li></ul>                       | <ul> <li>Non-poisonous species</li> </ul>                                        | – Buffer zone                              |                                                                                                                                                                                                                                                                                                                                                                                                                                                                                                                                                                                                                                                                                                                                                                                                                                                                                                                                                                                                                                                                                                                                                                                                                                                                                                                                                                                                                                                                                                                                                                                                                                                                                                                                                                                                                                                                                                                                                                                                                                                                                                                                |
| □ Residential<br>(Landed) | <ul> <li>Paving, walls and steps</li> <li>Informal</li> <li>Formal</li> <li>Contemporary</li> </ul> | <ul> <li>Paving / Step</li> <li>Clay brick</li> <li>Concrete</li> <li>Interlocking block etc</li> </ul>     | <ul><li>Anti slippery surface</li><li>Max. gradient 8%</li><li>Durable</li></ul> | <ul><li>Building compound</li></ul>        |                                                                                                                                                                                                                                                                                                                                                                                                                                                                                                                                                                                                                                                                                                                                                                                                                                                                                                                                                                                                                                                                                                                                                                                                                                                                                                                                                                                                                                                                                                                                                                                                                                                                                                                                                                                                                                                                                                                                                                                                                                                                                                                                |
|                           |                                                                                                     | <ul><li>■ Walls</li><li>– Key stone</li><li>– Concrete</li><li>– Fencing brick etc.</li></ul>               | Harmonize with surrounding                                                       | Building compound                          |                                                                                                                                                                                                                                                                                                                                                                                                                                                                                                                                                                                                                                                                                                                                                                                                                                                                                                                                                                                                                                                                                                                                                                                                                                                                                                                                                                                                                                                                                                                                                                                                                                                                                                                                                                                                                                                                                                                                                                                                                                                                                                                                |