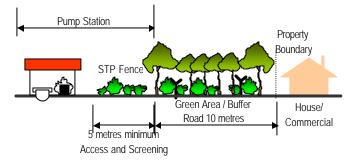

|                           |                                                                                                     |                                                                                                             | PLANNING REQ                                                                     | UIREMENT : LANDSCA                         | PE                                                                                                                                                                                                                                                                                                                                                                                                                                                                                                                                                                                                                                                                                                                                                                                                                                                                                                                                                                                                                                                                                                                                                                                                                                                                                                                                                                                                                                                                                                                                                                                                                                                                                                                                                                                                                                                                                                                                                                                                                                                                                                                             |
|---------------------------|-----------------------------------------------------------------------------------------------------|-------------------------------------------------------------------------------------------------------------|----------------------------------------------------------------------------------|--------------------------------------------|--------------------------------------------------------------------------------------------------------------------------------------------------------------------------------------------------------------------------------------------------------------------------------------------------------------------------------------------------------------------------------------------------------------------------------------------------------------------------------------------------------------------------------------------------------------------------------------------------------------------------------------------------------------------------------------------------------------------------------------------------------------------------------------------------------------------------------------------------------------------------------------------------------------------------------------------------------------------------------------------------------------------------------------------------------------------------------------------------------------------------------------------------------------------------------------------------------------------------------------------------------------------------------------------------------------------------------------------------------------------------------------------------------------------------------------------------------------------------------------------------------------------------------------------------------------------------------------------------------------------------------------------------------------------------------------------------------------------------------------------------------------------------------------------------------------------------------------------------------------------------------------------------------------------------------------------------------------------------------------------------------------------------------------------------------------------------------------------------------------------------------|
| LANDUSE                   | DESIGN STYLE                                                                                        | MATERIALS                                                                                                   | GENERAL REQUIREMENT                                                              | USE/LOCATION                               |                                                                                                                                                                                                                                                                                                                                                                                                                                                                                                                                                                                                                                                                                                                                                                                                                                                                                                                                                                                                                                                                                                                                                                                                                                                                                                                                                                                                                                                                                                                                                                                                                                                                                                                                                                                                                                                                                                                                                                                                                                                                                                                                |
| □ Roadside                | ■ Drainage □ Swales/Natural drain □ Concealed drains                                                | <ul> <li>Culvert</li> <li>Concrete</li> <li>Drain cover on walkway to follow walkway 's material</li> </ul> | <ul><li>Visually attractive</li><li>Naturally blend with surrounding</li></ul>   | <ul><li>Open space</li><li>plaza</li></ul> | THE PARTY OF THE P |
|                           | ■ Signage □ Contemporary □ Formal □ Simple □ Clear                                                  | <ul><li>Masonry</li><li>Metal</li><li>Hardwood</li></ul>                                                    | <ul><li>Clear</li><li>Vandalism proof</li></ul>                                  | – Junction                                 |                                                                                                                                                                                                                                                                                                                                                                                                                                                                                                                                                                                                                                                                                                                                                                                                                                                                                                                                                                                                                                                                                                                                                                                                                                                                                                                                                                                                                                                                                                                                                                                                                                                                                                                                                                                                                                                                                                                                                                                                                                                                                                                                |
|                           | ■ Planting □ Formal                                                                                 | <ul><li>Palm</li><li>Tree</li><li>Shrub</li></ul>                                                           | <ul><li>Provide ample shade</li><li>Hardy Plants</li><li>Attractive</li></ul>    | - Roadside                                 |                                                                                                                                                                                                                                                                                                                                                                                                                                                                                                                                                                                                                                                                                                                                                                                                                                                                                                                                                                                                                                                                                                                                                                                                                                                                                                                                                                                                                                                                                                                                                                                                                                                                                                                                                                                                                                                                                                                                                                                                                                                                                                                                |
|                           | <ul> <li>Irrigation Strategy</li> </ul>                                                             | <ul><li>Trucking</li></ul>                                                                                  |                                                                                  |                                            |                                                                                                                                                                                                                                                                                                                                                                                                                                                                                                                                                                                                                                                                                                                                                                                                                                                                                                                                                                                                                                                                                                                                                                                                                                                                                                                                                                                                                                                                                                                                                                                                                                                                                                                                                                                                                                                                                                                                                                                                                                                                                                                                |
| □ Buffer                  | ■ Planting □ Natural □ Dense                                                                        | <ul><li>Palm</li><li>Shrub</li><li>Bamboo</li><li>Tree</li><li>Medium trees</li></ul>                       | <ul> <li>Non-poisonous species</li> </ul>                                        | – Buffer zone                              |                                                                                                                                                                                                                                                                                                                                                                                                                                                                                                                                                                                                                                                                                                                                                                                                                                                                                                                                                                                                                                                                                                                                                                                                                                                                                                                                                                                                                                                                                                                                                                                                                                                                                                                                                                                                                                                                                                                                                                                                                                                                                                                                |
| □ Residential<br>(Landed) | <ul> <li>Paving, walls and steps</li> <li>Informal</li> <li>Formal</li> <li>Contemporary</li> </ul> | <ul> <li>Paving / Step</li> <li>Clay brick</li> <li>Concrete</li> <li>Interlocking block etc</li> </ul>     | <ul><li>Anti slippery surface</li><li>Max. gradient 8%</li><li>Durable</li></ul> | <ul><li>Building compound</li></ul>        |                                                                                                                                                                                                                                                                                                                                                                                                                                                                                                                                                                                                                                                                                                                                                                                                                                                                                                                                                                                                                                                                                                                                                                                                                                                                                                                                                                                                                                                                                                                                                                                                                                                                                                                                                                                                                                                                                                                                                                                                                                                                                                                                |
|                           |                                                                                                     | <ul><li>■ Walls</li><li>– Key stone</li><li>– Concrete</li><li>– Fencing brick etc.</li></ul>               | Harmonize with surrounding                                                       | Building compound                          |                                                                                                                                                                                                                                                                                                                                                                                                                                                                                                                                                                                                                                                                                                                                                                                                                                                                                                                                                                                                                                                                                                                                                                                                                                                                                                                                                                                                                                                                                                                                                                                                                                                                                                                                                                                                                                                                                                                                                                                                                                                                                                                                |