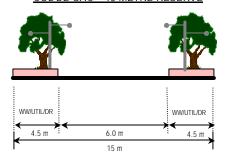

|            |                                                                               |                                                                                                          | PLANNING REQU                                                                                                     | JIREMENT : LANDSCAI                                              | PE                                                                                                                                                                                                                                                                                                                                                                                                                                                                                                                                                                                                                                                                                                                                                                                                                                                                                                                                                                                                                                                                                                                                                                                                                                                                                                                                                                                                                                                                                                                                                                                                                                                                                                                                                                                                                                                                                                                                                                                                                                                                                                                             |
|------------|-------------------------------------------------------------------------------|----------------------------------------------------------------------------------------------------------|-------------------------------------------------------------------------------------------------------------------|------------------------------------------------------------------|--------------------------------------------------------------------------------------------------------------------------------------------------------------------------------------------------------------------------------------------------------------------------------------------------------------------------------------------------------------------------------------------------------------------------------------------------------------------------------------------------------------------------------------------------------------------------------------------------------------------------------------------------------------------------------------------------------------------------------------------------------------------------------------------------------------------------------------------------------------------------------------------------------------------------------------------------------------------------------------------------------------------------------------------------------------------------------------------------------------------------------------------------------------------------------------------------------------------------------------------------------------------------------------------------------------------------------------------------------------------------------------------------------------------------------------------------------------------------------------------------------------------------------------------------------------------------------------------------------------------------------------------------------------------------------------------------------------------------------------------------------------------------------------------------------------------------------------------------------------------------------------------------------------------------------------------------------------------------------------------------------------------------------------------------------------------------------------------------------------------------------|
| LANDUSE    | DESIGN STYLE                                                                  | MATERIALS                                                                                                | GENERAL REQUIREMENT                                                                                               | USE/LOCATION                                                     |                                                                                                                                                                                                                                                                                                                                                                                                                                                                                                                                                                                                                                                                                                                                                                                                                                                                                                                                                                                                                                                                                                                                                                                                                                                                                                                                                                                                                                                                                                                                                                                                                                                                                                                                                                                                                                                                                                                                                                                                                                                                                                                                |
| □ School   | ■ Fences, Railings and Barriers □ Natural □ Formal □ Informal                 | <ul><li>Planting</li><li>Metal</li><li>Hardwood</li></ul>                                                | To following Fencing     Design Guideline     Putrajaya                                                           | <ul><li>Entrance</li><li>Play areas</li></ul>                    |                                                                                                                                                                                                                                                                                                                                                                                                                                                                                                                                                                                                                                                                                                                                                                                                                                                                                                                                                                                                                                                                                                                                                                                                                                                                                                                                                                                                                                                                                                                                                                                                                                                                                                                                                                                                                                                                                                                                                                                                                                                                                                                                |
|            | ■ Planting □ Formal □                                                         | <ul><li>Tree</li><li>Palm</li><li>Shrub</li><li>Groundcover</li><li>Turfing</li></ul>                    | <ul><li>Able to provide shade</li><li>Non-poisonous species</li><li>Attractive</li></ul>                          | <ul> <li>All green areas</li> </ul>                              |                                                                                                                                                                                                                                                                                                                                                                                                                                                                                                                                                                                                                                                                                                                                                                                                                                                                                                                                                                                                                                                                                                                                                                                                                                                                                                                                                                                                                                                                                                                                                                                                                                                                                                                                                                                                                                                                                                                                                                                                                                                                                                                                |
| □ Roadside | <ul><li>Paving, walls and steps</li><li>Formal</li><li>Contemporary</li></ul> | <ul> <li>Paving / Step</li> <li>Clay brick</li> <li>Concrete</li> <li>Interlocking paver etc.</li> </ul> | <ul> <li>Anti slippery surface</li> <li>Max. gradient 8%</li> <li>Max. Gradient for super elevation 2%</li> </ul> | – Roadside                                                       |                                                                                                                                                                                                                                                                                                                                                                                                                                                                                                                                                                                                                                                                                                                                                                                                                                                                                                                                                                                                                                                                                                                                                                                                                                                                                                                                                                                                                                                                                                                                                                                                                                                                                                                                                                                                                                                                                                                                                                                                                                                                                                                                |
|            |                                                                               | □ <b>Wall</b> - Key stone  - Concrete  - Granite stone etc.                                              | Harmonize with     surrounding environment                                                                        | Slope areas                                                      |                                                                                                                                                                                                                                                                                                                                                                                                                                                                                                                                                                                                                                                                                                                                                                                                                                                                                                                                                                                                                                                                                                                                                                                                                                                                                                                                                                                                                                                                                                                                                                                                                                                                                                                                                                                                                                                                                                                                                                                                                                                                                                                                |
|            | ■ Site Furniture □ Contemporary                                               | <ul><li>Hardwood</li><li>Masonry</li><li>Metal</li></ul>                                                 | <ul><li>Vandalism proof</li><li>Safe</li><li>Attractive</li></ul>                                                 | <ul><li>Junction</li></ul>                                       | THE PROPERTY OF THE PROPERTY O |
|            | ■ Lighting □ Robust □ Minimal □ Reflect character of adjacent neighbourhood   | <ul><li>Timber</li><li>Metal</li></ul>                                                                   | Max. height 10m at roadside                                                                                       | <ul><li>Footpaths</li><li>Cycle track</li><li>Car park</li></ul> |                                                                                                                                                                                                                                                                                                                                                                                                                                                                                                                                                                                                                                                                                                                                                                                                                                                                                                                                                                                                                                                                                                                                                                                                                                                                                                                                                                                                                                                                                                                                                                                                                                                                                                                                                                                                                                                                                                                                                                                                                                                                                                                                |

|                           |                                                                                                     |                                                                                                             | PLANNING REQ                                                                     | UIREMENT : LANDSCA                         | PE                                                                                                                                                                                                                                                                                                                                                                                                                                                                                                                                                                                                                                                                                                                                                                                                                                                                                                                                                                                                                                                                                                                                                                                                                                                                                                                                                                                                                                                                                                                                                                                                                                                                                                                                                                                                                                                                                                                                                                                                                                                                                                                             |
|---------------------------|-----------------------------------------------------------------------------------------------------|-------------------------------------------------------------------------------------------------------------|----------------------------------------------------------------------------------|--------------------------------------------|--------------------------------------------------------------------------------------------------------------------------------------------------------------------------------------------------------------------------------------------------------------------------------------------------------------------------------------------------------------------------------------------------------------------------------------------------------------------------------------------------------------------------------------------------------------------------------------------------------------------------------------------------------------------------------------------------------------------------------------------------------------------------------------------------------------------------------------------------------------------------------------------------------------------------------------------------------------------------------------------------------------------------------------------------------------------------------------------------------------------------------------------------------------------------------------------------------------------------------------------------------------------------------------------------------------------------------------------------------------------------------------------------------------------------------------------------------------------------------------------------------------------------------------------------------------------------------------------------------------------------------------------------------------------------------------------------------------------------------------------------------------------------------------------------------------------------------------------------------------------------------------------------------------------------------------------------------------------------------------------------------------------------------------------------------------------------------------------------------------------------------|
| LANDUSE                   | DESIGN STYLE                                                                                        | MATERIALS                                                                                                   | GENERAL REQUIREMENT                                                              | USE/LOCATION                               |                                                                                                                                                                                                                                                                                                                                                                                                                                                                                                                                                                                                                                                                                                                                                                                                                                                                                                                                                                                                                                                                                                                                                                                                                                                                                                                                                                                                                                                                                                                                                                                                                                                                                                                                                                                                                                                                                                                                                                                                                                                                                                                                |
| □ Roadside                | ■ Drainage □ Swales/Natural drain □ Concealed drains                                                | <ul> <li>Culvert</li> <li>Concrete</li> <li>Drain cover on walkway to follow walkway 's material</li> </ul> | <ul><li>Visually attractive</li><li>Naturally blend with surrounding</li></ul>   | <ul><li>Open space</li><li>plaza</li></ul> | THE PARTY OF THE P |
|                           | ■ Signage □ Contemporary □ Formal □ Simple □ Clear                                                  | <ul><li>Masonry</li><li>Metal</li><li>Hardwood</li></ul>                                                    | <ul><li>Clear</li><li>Vandalism proof</li></ul>                                  | – Junction                                 |                                                                                                                                                                                                                                                                                                                                                                                                                                                                                                                                                                                                                                                                                                                                                                                                                                                                                                                                                                                                                                                                                                                                                                                                                                                                                                                                                                                                                                                                                                                                                                                                                                                                                                                                                                                                                                                                                                                                                                                                                                                                                                                                |
|                           | ■ Planting □ Formal                                                                                 | <ul><li>Palm</li><li>Tree</li><li>Shrub</li></ul>                                                           | <ul><li>Provide ample shade</li><li>Hardy Plants</li><li>Attractive</li></ul>    | - Roadside                                 |                                                                                                                                                                                                                                                                                                                                                                                                                                                                                                                                                                                                                                                                                                                                                                                                                                                                                                                                                                                                                                                                                                                                                                                                                                                                                                                                                                                                                                                                                                                                                                                                                                                                                                                                                                                                                                                                                                                                                                                                                                                                                                                                |
|                           | <ul> <li>Irrigation Strategy</li> </ul>                                                             | <ul><li>Trucking</li></ul>                                                                                  |                                                                                  |                                            |                                                                                                                                                                                                                                                                                                                                                                                                                                                                                                                                                                                                                                                                                                                                                                                                                                                                                                                                                                                                                                                                                                                                                                                                                                                                                                                                                                                                                                                                                                                                                                                                                                                                                                                                                                                                                                                                                                                                                                                                                                                                                                                                |
| □ Buffer                  | ■ Planting □ Natural □ Dense                                                                        | <ul><li>Palm</li><li>Shrub</li><li>Bamboo</li><li>Tree</li><li>Medium trees</li></ul>                       | <ul> <li>Non-poisonous species</li> </ul>                                        | – Buffer zone                              |                                                                                                                                                                                                                                                                                                                                                                                                                                                                                                                                                                                                                                                                                                                                                                                                                                                                                                                                                                                                                                                                                                                                                                                                                                                                                                                                                                                                                                                                                                                                                                                                                                                                                                                                                                                                                                                                                                                                                                                                                                                                                                                                |
| □ Residential<br>(Landed) | <ul> <li>Paving, walls and steps</li> <li>Informal</li> <li>Formal</li> <li>Contemporary</li> </ul> | <ul> <li>Paving / Step</li> <li>Clay brick</li> <li>Concrete</li> <li>Interlocking block etc</li> </ul>     | <ul><li>Anti slippery surface</li><li>Max. gradient 8%</li><li>Durable</li></ul> | <ul><li>Building compound</li></ul>        |                                                                                                                                                                                                                                                                                                                                                                                                                                                                                                                                                                                                                                                                                                                                                                                                                                                                                                                                                                                                                                                                                                                                                                                                                                                                                                                                                                                                                                                                                                                                                                                                                                                                                                                                                                                                                                                                                                                                                                                                                                                                                                                                |
|                           |                                                                                                     | <ul><li>■ Walls</li><li>– Key stone</li><li>– Concrete</li><li>– Fencing brick etc.</li></ul>               | Harmonize with surrounding                                                       | Building compound                          |                                                                                                                                                                                                                                                                                                                                                                                                                                                                                                                                                                                                                                                                                                                                                                                                                                                                                                                                                                                                                                                                                                                                                                                                                                                                                                                                                                                                                                                                                                                                                                                                                                                                                                                                                                                                                                                                                                                                                                                                                                                                                                                                |