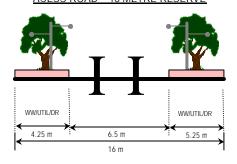

| Generally not required |  |  |  |

## (iv) Visibility Standards for Priority Junction

 Because minor road are uncontrolled. It is essential that adequate standards of visibility are archieved in the layout and that sight distances take account of the speed of traffic on the major road. The standards for providing clear visibility for minor road traffic are set out in the figure given

## (v) Transport Design Guide for Putrajaya

Details on other design criteria to be referred to the Transport Design Guide for Putrajaya (1998)



## PLANNING REQUIREMENTS: TRAFFIC AND TRANSPORTATION

## **ROAD NETWORK AND DESIGN STANDARD**

## (v) Typical Road Cross Section



## LOCAL ROAD – 22 METRE RESERVE



#### ACESS ROAD - 16 METRE RESERVE



## CUL-DE-SAC - 15 METRE RESERVE



#### Note

- WW/UTIL/DR: Common pedestrians walkway utility and drainage reserve
- Minimum cover to all utilities should be 15 metre
- Cul-De-Sac are permitted for bungalows only serving typically no more than 25 units
- Minimum cover to all utilities should be 15 metre

## (vii) Access to School

- To ensure adequate number of bus bays for drop-off and waiting school buses.
- To ensure continuity of walkway and cycle paths for PB5 and beyond to enable a high number of walk and bicycle mode trips.

## (viii) Traffic Calming

Use Chicanes and dividers along local distributor





## PLANNING REQUIREMENTS: INFRASTRUCTURE

#### **UTILITIES**

## (i) Environment

- The detailed platform levels shall be determined at the D.0 approval stage
- All earthworks