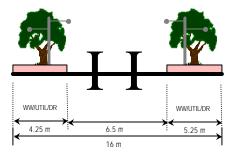

| Generally not required |  |  |  |  |

#### (iv) Visibility Standards for Priority Junction

 Because minor road are uncontrolled. It is essential that adequate standards of visibility are archieved in the layout and that sight distances take account of the speed of traffic on the major road. The standards for providing clear visibility for minor road traffic are set out in the figure given

#### (v) Transport Design Guide for Putrajaya

• Details on other design criteria to be referred to the Transport Design Guide for Putrajaya (1998)



#### PLANNING REQUIREMENTS: TRAFFIC AND TRANSPORTATION

#### ROAD NETWORK AND DESIGN STANDARD

#### (v) Typical Road Cross Section



#### LOCAL ROAD – 22 METRE RESERVE



#### ACESS ROAD - 16 METRE RESERVE



#### CUL-DE-SAC - 15 METRE RESERVE



#### Note

- WW/UTIL/DR: Common pedes trians walkway utility and drainage reserve
- Minimum cover to all utilities should be 15 metre
- Cul-De-Sac are permitted for bungalows only serving typically no more than 25 units
- Minimum cover to all utilities should be 15 metre

#### (iv) Traffic Calming

Use Chicanes and dividers along local distributor





• The road naming at junction leading form local distributor roads into access roads.



#### PLANNING REQUIREMENTS: INFRASTRUCTURE AND UTILITIES

#### **UTILITIES**

#### (i) Environment

- This planning block contains the southern part of the Masterplan Park. Development works this park which is on steep land, must conform to the Earthwork By-Laws (Perbadanan Putrajaya 1996)
- The detailed platform l