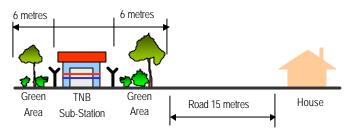

|          |                                                   |                                                                                                         | PLANNING REQUI                                                                                                                      | REMENT : LANDSCAP                                              | PE                                                                                                                                                                                                                                                                                                                                                                                                                                                                                                                                                                                                                                                                                                                                                                                                                                                                                                                                                                                                                                                                                                                                                                                                                                                                                                                                                                                                                                                                                                                                                                                                                                                                                                                                                                                                                                                                                                                                                                                                                                                                                                                             |
|----------|---------------------------------------------------|---------------------------------------------------------------------------------------------------------|-------------------------------------------------------------------------------------------------------------------------------------|----------------------------------------------------------------|--------------------------------------------------------------------------------------------------------------------------------------------------------------------------------------------------------------------------------------------------------------------------------------------------------------------------------------------------------------------------------------------------------------------------------------------------------------------------------------------------------------------------------------------------------------------------------------------------------------------------------------------------------------------------------------------------------------------------------------------------------------------------------------------------------------------------------------------------------------------------------------------------------------------------------------------------------------------------------------------------------------------------------------------------------------------------------------------------------------------------------------------------------------------------------------------------------------------------------------------------------------------------------------------------------------------------------------------------------------------------------------------------------------------------------------------------------------------------------------------------------------------------------------------------------------------------------------------------------------------------------------------------------------------------------------------------------------------------------------------------------------------------------------------------------------------------------------------------------------------------------------------------------------------------------------------------------------------------------------------------------------------------------------------------------------------------------------------------------------------------------|
| LANDUSE  | DESIGN STYLE                                      | MATERIALS                                                                                               | GENERAL REQUIREMENT                                                                                                                 | USE/LOCATION                                                   |                                                                                                                                                                                                                                                                                                                                                                                                                                                                                                                                                                                                                                                                                                                                                                                                                                                                                                                                                                                                                                                                                                                                                                                                                                                                                                                                                                                                                                                                                                                                                                                                                                                                                                                                                                                                                                                                                                                                                                                                                                                                                                                                |
| □ School | ■ Paving, walls and steps □ Formal □ Contemporary | <ul> <li>Paving / Step</li> <li>Clay brick</li> <li>Concrete</li> <li>Interlocking block etc</li> </ul> | <ul> <li>Anti slippery surface</li> <li>Max. gradient 8%</li> <li>Max. gradient 2% for supper elevation</li> <li>Durable</li> </ul> | <ul><li>Pedestrian walkway</li><li>Open space</li></ul>        |                                                                                                                                                                                                                                                                                                                                                                                                                                                                                                                                                                                                                                                                                                                                                                                                                                                                                                                                                                                                                                                                                                                                                                                                                                                                                                                                                                                                                                                                                                                                                                                                                                                                                                                                                                                                                                                                                                                                                                                                                                                                                                                                |
|          |                                                   | □ <b>Walls</b> — Key stone  — Concrete  — Fencing brick etc.                                            | Harmonize with     surrounding environment                                                                                          | <ul><li>Slope areas</li></ul>                                  |                                                                                                                                                                                                                                                                                                                                                                                                                                                                                                                                                                                                                                                                                                                                                                                                                                                                                                                                                                                                                                                                                                                                                                                                                                                                                                                                                                                                                                                                                                                                                                                                                                                                                                                                                                                                                                                                                                                                                                                                                                                                                                                                |
|          | ■ Site furniture □ Contemporary                   | <ul><li>Hardwood</li><li>Metal</li><li>Stone</li></ul>                                                  | <ul><li>Vandalism proof</li><li>Durable</li><li>Safe</li></ul>                                                                      | <ul><li>Resting areas</li><li>Reading areas</li></ul>          | STATE OF THE PARTY |
|          | ■ Lighting □ Contemporary □ Simple                | <ul><li>Hardwood</li><li>Metal</li><li>Concrete</li></ul>                                               | <ul> <li>Max height of 4m for open space</li> <li>Max height of 10m for roadside</li> <li>Attractive</li> <li>Safe</li> </ul>       | <ul><li>Entrance</li><li>Play field</li><li>Roadside</li></ul> |                                                                                                                                                                                                                                                                                                                                                                                                                                                                                                                                                                                                                                                                                                                                                                                                                                                                                                                                                                                                                                                                                                                                                                                                                                                                                                                                                                                                                                                                                                                                                                                                                                                                                                                                                                                                                                                                                                                                                                                                                                                                                                                                |
|          | ■ Drainage □ Swales □ Concealed drains            | Culvert     Concrete     Drain cover on walkway to follow walkway 's material                           | To harmonize with     surrounding environment     Preferable covered drain                                                          | <ul><li>Where necessary</li></ul>                              | To your and a second se |
|          | ■ Signage □ Contemporary                          | <ul><li>Metal</li><li>Hardwood</li><li>Concrete</li></ul>                                               | To follow Signage and Advertisement Design Guildeline Putrajaya                                                                     | <ul><li>Entrance</li><li>Play areas</li></ul>                  |                                                                                                                                                                                                                                                                                                                                                                                                                                                                                                                                                                                                                                                                                                                                                                                                                                                                                                                                                                                                                                                                                                                                                                                                                                                                                                                                                                                                                                                                                                                                                                                                                                                                                                                                                                                                                                                                                                                                                                                                                                                                                                                                |
|          | <ul> <li>Irrigation Strategy</li> </ul>           | Pipe reticulation from PHB and/o                                                                        | or trucking                                                                                                                         | •                                                              |                                                                                                                                                                                                                                                                                                                                                                                                                                                                                                                                                                                                                                                                                                                                                                                                                                                                                                                                                                                                                                                                                                                                                                                                                                                                                                                                                                                                                                                                                                                                                                                                                                                                                                                                                                                                                                                                                                                                                                                                                                                                                                                                |

|            |                                                                               |                                                                                                          | PLANNING REQU                                                                                                     | JIREMENT : LANDSCAI                                              | PE                                                                                                                                                                                                                                                                                                                                                                                                                                                                                                                                                                                                                                                                                                                                                                                                                                                                                                                                                                                                                                                                                                                                                                                                                                                                                                                                                                                                                                                                                                                                                                                                                                                                                                                                                                                                                                                                                                                                                                                                                                                                                                                             |
|------------|-------------------------------------------------------------------------------|----------------------------------------------------------------------------------------------------------|-------------------------------------------------------------------------------------------------------------------|------------------------------------------------------------------|--------------------------------------------------------------------------------------------------------------------------------------------------------------------------------------------------------------------------------------------------------------------------------------------------------------------------------------------------------------------------------------------------------------------------------------------------------------------------------------------------------------------------------------------------------------------------------------------------------------------------------------------------------------------------------------------------------------------------------------------------------------------------------------------------------------------------------------------------------------------------------------------------------------------------------------------------------------------------------------------------------------------------------------------------------------------------------------------------------------------------------------------------------------------------------------------------------------------------------------------------------------------------------------------------------------------------------------------------------------------------------------------------------------------------------------------------------------------------------------------------------------------------------------------------------------------------------------------------------------------------------------------------------------------------------------------------------------------------------------------------------------------------------------------------------------------------------------------------------------------------------------------------------------------------------------------------------------------------------------------------------------------------------------------------------------------------------------------------------------------------------|
| LANDUSE    | DESIGN STYLE                                                                  | MATERIALS                                                                                                | GENERAL REQUIREMENT                                                                                               | USE/LOCATION                                                     |                                                                                                                                                                                                                                                                                                                                                                                                                                                                                                                                                                                                                                                                                                                                                                                                                                                                                                                                                                                                                                                                                                                                                                                                                                                                                                                                                                                                                                                                                                                                                                                                                                                                                                                                                                                                                                                                                                                                                                                                                                                                                                                                |
| □ School   | ■ Fences, Railings and Barriers □ Natural □ Formal □ Informal                 | <ul><li>Planting</li><li>Metal</li><li>Hardwood</li></ul>                                                | To following Fencing     Design Guideline     Putrajaya                                                           | <ul><li>Entrance</li><li>Play areas</li></ul>                    |                                                                                                                                                                                                                                                                                                                                                                                                                                                                                                                                                                                                                                                                                                                                                                                                                                                                                                                                                                                                                                                                                                                                                                                                                                                                                                                                                                                                                                                                                                                                                                                                                                                                                                                                                                                                                                                                                                                                                                                                                                                                                                                                |
|            | ■ Planting □ Formal □                                                         | <ul><li>Tree</li><li>Palm</li><li>Shrub</li><li>Groundcover</li><li>Turfing</li></ul>                    | <ul><li>Able to provide shade</li><li>Non-poisonous species</li><li>Attractive</li></ul>                          | <ul> <li>All green areas</li> </ul>                              |                                                                                                                                                                                                                                                                                                                                                                                                                                                                                                                                                                                                                                                                                                                                                                                                                                                                                                                                                                                                                                                                                                                                                                                                                                                                                                                                                                                                                                                                                                                                                                                                                                                                                                                                                                                                                                                                                                                                                                                                                                                                                                                                |
| □ Roadside | <ul><li>Paving, walls and steps</li><li>Formal</li><li>Contemporary</li></ul> | <ul> <li>Paving / Step</li> <li>Clay brick</li> <li>Concrete</li> <li>Interlocking paver etc.</li> </ul> | <ul> <li>Anti slippery surface</li> <li>Max. gradient 8%</li> <li>Max. Gradient for super elevation 2%</li> </ul> | – Roadside                                                       |                                                                                                                                                                                                                                                                                                                                                                                                                                                                                                                                                                                                                                                                                                                                                                                                                                                                                                                                                                                                                                                                                                                                                                                                                                                                                                                                                                                                                                                                                                                                                                                                                                                                                                                                                                                                                                                                                                                                                                                                                                                                                                                                |
|            |                                                                               | □ <b>Wall</b> - Key stone  - Concrete  - Granite stone etc.                                              | Harmonize with     surrounding environment                                                                        | Slope areas                                                      |                                                                                                                                                                                                                                                                                                                                                                                                                                                                                                                                                                                                                                                                                                                                                                                                                                                                                                                                                                                                                                                                                                                                                                                                                                                                                                                                                                                                                                                                                                                                                                                                                                                                                                                                                                                                                                                                                                                                                                                                                                                                                                                                |
|            | ■ Site Furniture □ Contemporary                                               | <ul><li>Hardwood</li><li>Masonry</li><li>Metal</li></ul>                                                 | <ul><li>Vandalism proof</li><li>Safe</li><li>Attractive</li></ul>                                                 | <ul><li>Junction</li></ul>                                       | THE PROPERTY OF THE PROPERTY O |
|            | ■ Lighting □ Robust □ Minimal □ Reflect character of adjacent neighbourhood   | <ul><li>Timber</li><li>Metal</li></ul>                                                                   | Max. height 10m at roadside                                                                                       | <ul><li>Footpaths</li><li>Cycle track</li><li>Car park</li></ul> |                                                                                                                                                                                                                                                                                                                                                                                                                                                                                                                                                                                                                                                                                                                                                                                                                                                                                                                                                                                                                                                                                                                                                                                                                                                                                                                                                                                                                                                                                                                                                                                                                                                                                                                                                                                                                                                                                                                                                                                                                                                                                                                                |

|                           |                                                                                                     |                                                                                                             | PLANNING REQ                                                                     | UIREMENT : LANDSCA                         | PE                                                                                                                                                                                                                                                                                                                                                                                                                                                                                                                                                                                                                                                                                                                                                                                                                                                                                                                                                                                                                                                                                                                                                                                                                                                                                                                                                                                                                                                                                                                                                                                                                                                                                                                                                                                                                                                                                                                                                                                                                                                                                                                             |
|---------------------------|-----------------------------------------------------------------------------------------------------|-------------------------------------------------------------------------------------------------------------|----------------------------------------------------------------------------------|--------------------------------------------|--------------------------------------------------------------------------------------------------------------------------------------------------------------------------------------------------------------------------------------------------------------------------------------------------------------------------------------------------------------------------------------------------------------------------------------------------------------------------------------------------------------------------------------------------------------------------------------------------------------------------------------------------------------------------------------------------------------------------------------------------------------------------------------------------------------------------------------------------------------------------------------------------------------------------------------------------------------------------------------------------------------------------------------------------------------------------------------------------------------------------------------------------------------------------------------------------------------------------------------------------------------------------------------------------------------------------------------------------------------------------------------------------------------------------------------------------------------------------------------------------------------------------------------------------------------------------------------------------------------------------------------------------------------------------------------------------------------------------------------------------------------------------------------------------------------------------------------------------------------------------------------------------------------------------------------------------------------------------------------------------------------------------------------------------------------------------------------------------------------------------------|
| LANDUSE                   | DESIGN STYLE                                                                                        | MATERIALS                                                                                                   | GENERAL REQUIREMENT                                                              | USE/LOCATION                               |                                                                                                                                                                                                                                                                                                                                                                                                                                                                                                                                                                                                                                                                                                                                                                                                                                                                                                                                                                                                                                                                                                                                                                                                                                                                                                                                                                                                                                                                                                                                                                                                                                                                                                                                                                                                                                                                                                                                                                                                                                                                                                                                |
| □ Roadside                | ■ Drainage □ Swales/Natural drain □ Concealed drains                                                | <ul> <li>Culvert</li> <li>Concrete</li> <li>Drain cover on walkway to follow walkway 's material</li> </ul> | <ul><li>Visually attractive</li><li>Naturally blend with surrounding</li></ul>   | <ul><li>Open space</li><li>plaza</li></ul> | THE PARTY OF THE P |
|                           | ■ Signage □ Contemporary □ Formal □ Simple □ Clear                                                  | <ul><li>Masonry</li><li>Metal</li><li>Hardwood</li></ul>                                                    | <ul><li>Clear</li><li>Vandalism proof</li></ul>                                  | – Junction                                 |                                                                                                                                                                                                                                                                                                                                                                                                                                                                                                                                                                                                                                                                                                                                                                                                                                                                                                                                                                                                                                                                                                                                                                                                                                                                                                                                                                                                                                                                                                                                                                                                                                                                                                                                                                                                                                                                                                                                                                                                                                                                                                                                |
|                           | ■ Planting □ Formal                                                                                 | <ul><li>Palm</li><li>Tree</li><li>Shrub</li></ul>                                                           | <ul><li>Provide ample shade</li><li>Hardy Plants</li><li>Attractive</li></ul>    | - Roadside                                 |                                                                                                                                                                                                                                                                                                                                                                                                                                                                                                                                                                                                                                                                                                                                                                                                                                                                                                                                                                                                                                                                                                                                                                                                                                                                                                                                                                                                                                                                                                                                                                                                                                                                                                                                                                                                                                                                                                                                                                                                                                                                                                                                |
|                           | <ul> <li>Irrigation Strategy</li> </ul>                                                             | <ul><li>Trucking</li></ul>                                                                                  |                                                                                  |                                            |                                                                                                                                                                                                                                                                                                                                                                                                                                                                                                                                                                                                                                                                                                                                                                                                                                                                                                                                                                                                                                                                                                                                                                                                                                                                                                                                                                                                                                                                                                                                                                                                                                                                                                                                                                                                                                                                                                                                                                                                                                                                                                                                |
| □ Buffer                  | ■ Planting □ Natural □ Dense                                                                        | <ul><li>Palm</li><li>Shrub</li><li>Bamboo</li><li>Tree</li><li>Medium trees</li></ul>                       | <ul> <li>Non-poisonous species</li> </ul>                                        | – Buffer zone                              |                                                                                                                                                                                                                                                                                                                                                                                                                                                                                                                                                                                                                                                                                                                                                                                                                                                                                                                                                                                                                                                                                                                                                                                                                                                                                                                                                                                                                                                                                                                                                                                                                                                                                                                                                                                                                                                                                                                                                                                                                                                                                                                                |
| □ Residential<br>(Landed) | <ul> <li>Paving, walls and steps</li> <li>Informal</li> <li>Formal</li> <li>Contemporary</li> </ul> | <ul> <li>Paving / Step</li> <li>Clay brick</li> <li>Concrete</li> <li>Interlocking block etc</li> </ul>     | <ul><li>Anti slippery surface</li><li>Max. gradient 8%</li><li>Durable</li></ul> | <ul><li>Building compound</li></ul>        |                                                                                                                                                                                                                                                                                                                                                                                                                                                                                                                                                                                                                                                                                                                                                                                                                                                                                                                                                                                                                                                                                                                                                                                                                                                                                                                                                                                                                                                                                                                                                                                                                                                                                                                                                                                                                                                                                                                                                                                                                                                                                                                                |
|                           |                                                                                                     | <ul><li>■ Walls</li><li>– Key stone</li><li>– Concrete</li><li>– Fencing brick etc.</li></ul>               | Harmonize with surrounding                                                       | Building compound                          |                                                                                                                                                                                                                                                                                                                                                                                                                                                                                                                                                                                                                                                                                                                                                                                                                                                                                                                                                                                                                                                                                                                                                                                                                                                                                                                                                                                                                                                                                                                                                                                                                                                                                                                                                                                                                                                                                                                                                                                                                                                                                                                                |