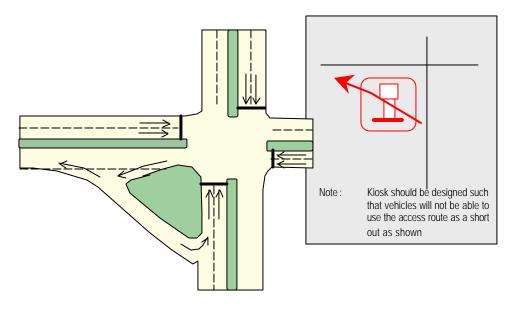

|          |                                                   |                                                                                                         | PLANNING REQUI                                                                                                                      | REMENT : LANDSCAP                                              | PE                                                                                                                                                                                                                                                                                                                                                                                                                                                                                                                                                                                                                                                                                                                                                                                                                                                                                                                                                                                                                                                                                                                                                                                                                                                                                                                                                                                                                                                                                                                                                                                                                                                                                                                                                                                                                                                                                                                                                                                                                                                                                                                             |
|----------|---------------------------------------------------|---------------------------------------------------------------------------------------------------------|-------------------------------------------------------------------------------------------------------------------------------------|----------------------------------------------------------------|--------------------------------------------------------------------------------------------------------------------------------------------------------------------------------------------------------------------------------------------------------------------------------------------------------------------------------------------------------------------------------------------------------------------------------------------------------------------------------------------------------------------------------------------------------------------------------------------------------------------------------------------------------------------------------------------------------------------------------------------------------------------------------------------------------------------------------------------------------------------------------------------------------------------------------------------------------------------------------------------------------------------------------------------------------------------------------------------------------------------------------------------------------------------------------------------------------------------------------------------------------------------------------------------------------------------------------------------------------------------------------------------------------------------------------------------------------------------------------------------------------------------------------------------------------------------------------------------------------------------------------------------------------------------------------------------------------------------------------------------------------------------------------------------------------------------------------------------------------------------------------------------------------------------------------------------------------------------------------------------------------------------------------------------------------------------------------------------------------------------------------|
| LANDUSE  | DESIGN STYLE                                      | MATERIALS                                                                                               | GENERAL REQUIREMENT                                                                                                                 | USE/LOCATION                                                   |                                                                                                                                                                                                                                                                                                                                                                                                                                                                                                                                                                                                                                                                                                                                                                                                                                                                                                                                                                                                                                                                                                                                                                                                                                                                                                                                                                                                                                                                                                                                                                                                                                                                                                                                                                                                                                                                                                                                                                                                                                                                                                                                |
| □ School | ■ Paving, walls and steps □ Formal □ Contemporary | <ul> <li>Paving / Step</li> <li>Clay brick</li> <li>Concrete</li> <li>Interlocking block etc</li> </ul> | <ul> <li>Anti slippery surface</li> <li>Max. gradient 8%</li> <li>Max. gradient 2% for supper elevation</li> <li>Durable</li> </ul> | <ul><li>Pedestrian walkway</li><li>Open space</li></ul>        |                                                                                                                                                                                                                                                                                                                                                                                                                                                                                                                                                                                                                                                                                                                                                                                                                                                                                                                                                                                                                                                                                                                                                                                                                                                                                                                                                                                                                                                                                                                                                                                                                                                                                                                                                                                                                                                                                                                                                                                                                                                                                                                                |
|          |                                                   | □ <b>Walls</b> — Key stone  — Concrete  — Fencing brick etc.                                            | Harmonize with     surrounding environment                                                                                          | <ul><li>Slope areas</li></ul>                                  |                                                                                                                                                                                                                                                                                                                                                                                                                                                                                                                                                                                                                                                                                                                                                                                                                                                                                                                                                                                                                                                                                                                                                                                                                                                                                                                                                                                                                                                                                                                                                                                                                                                                                                                                                                                                                                                                                                                                                                                                                                                                                                                                |
|          | ■ Site furniture □ Contemporary                   | <ul><li>Hardwood</li><li>Metal</li><li>Stone</li></ul>                                                  | <ul><li>Vandalism proof</li><li>Durable</li><li>Safe</li></ul>                                                                      | <ul><li>Resting areas</li><li>Reading areas</li></ul>          | STATE OF THE PARTY |
|          | ■ Lighting □ Contemporary □ Simple                | <ul><li>Hardwood</li><li>Metal</li><li>Concrete</li></ul>                                               | <ul> <li>Max height of 4m for open space</li> <li>Max height of 10m for roadside</li> <li>Attractive</li> <li>Safe</li> </ul>       | <ul><li>Entrance</li><li>Play field</li><li>Roadside</li></ul> |                                                                                                                                                                                                                                                                                                                                                                                                                                                                                                                                                                                                                                                                                                                                                                                                                                                                                                                                                                                                                                                                                                                                                                                                                                                                                                                                                                                                                                                                                                                                                                                                                                                                                                                                                                                                                                                                                                                                                                                                                                                                                                                                |
|          | ■ Drainage □ Swales □ Concealed drains            | Culvert     Concrete     Drain cover on walkway to follow walkway 's material                           | To harmonize with     surrounding environment     Preferable covered drain                                                          | <ul><li>Where necessary</li></ul>                              | To your and a second se |
|          | ■ Signage □ Contemporary                          | <ul><li>Metal</li><li>Hardwood</li><li>Concrete</li></ul>                                               | To follow Signage and Advertisement Design Guildeline Putrajaya                                                                     | <ul><li>Entrance</li><li>Play areas</li></ul>                  |                                                                                                                                                                                                                                                                                                                                                                                                                                                                                                                                                                                                                                                                                                                                                                                                                                                                                                                                                                                                                                                                                                                                                                                                                                                                                                                                                                                                                                                                                                                                                                                                                                                                                                                                                                                                                                                                                                                                                                                                                                                                                                                                |
|          | <ul> <li>Irrigation Strategy</li> </ul>           | Pipe reticulation from PHB and/o                                                                        | or trucking                                                                                                                         | •                                                              |                                                                                                                                                                                                                                                                                                                                                                                                                                                                                                                                                                                                                                                                                                                                                                                                                                                                                                                                                                                                                                                                                                                                                                                                                                                                                                                                                                                                                                                                                                                                                                                                                                                                                                                                                                                                                                                                                                                                                                                                                                                                                                                                |