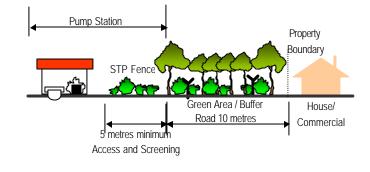

will be discharged into the centralized trunk sewer system of Putrajaya (Level 1 & 2 works) at appropriate points.
- The trunk sewers will terminate at two pump-stations. These two pump stations are PS1 in Precinct 9 and PS9 (Levels 1 & 2 works) located at the south of precinct 11, next to Road R3.
- From PS1 and PS9, sewage will be conveyed via the centralized trunk sewer system to STP2 for treatment. However, STP2 is not scheduled to be ready until Year 2003. In the interim, sewage discharge will be temporary directed to the sewage switching station PS5 for onward conveyance to STP1 for treatment until the completion of STP2.
- The buffer for a closed STP shall be 10 m to the nearest property boundary.
- The buffer for an open STP system shall be 30 m to the nearest property boundary.



#### PLANNING REQUIREMENTS: INFRASTRUCTURE

#### UTILITIES

### (v) Gas

- The gas supply for PB11 is mostly used for residential which are approximately 80% of the total gas requirements.
- Gas supply for PB11 will be served from a District Gas Station located at Precinct 9 through a medium pressure gas
  pipeline.
- Provisions of 4 nos. of area Gas Station are allocated within the Precinct 11 development to cater for the projected gas loading requirements, with total area reserve of 1.13 acres.
- Low-pressure gas pipeline reticulation from the Area Gas Station is planned to serve the gas requirements for the residential, commercial and other amenities.
- Safety provision for construction within the vicinity.
- (For details of Gas Pipeline Reserve Design refer Appendix 1)

## (vi) Waste