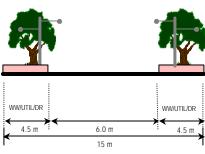

| Generally not required |  |  |  |

## (iv) Visibility Standards for Priority Junction

 Because minor road are uncontrolled. It is essential that adequate standards of visibility are archieved in the layout and that sight distances take account of the speed of traffic on the major road. The standards for providing clear visibility for minor road traffic are set out in the figure given

## (v) Transport Design Guide for Putrajaya

Details on other design criteria to be referred to the Transport Design Guide for Putrajaya (1998)



## PLANNING REQUIREMENTS: TRAFFIC AND TRANSPORTATION

## **ROAD NETWORK AND DESIGN STANDARD**

## (v) Typical Road Cross Section



## LOCAL ROAD – 22 METRE RESERVE



#### ACESS ROAD - 16 METRE RESERVE



## CUL-DE-SAC - 15 METRE RESERVE



#### Note

- WW/UTIL/DR: Common pedestrians walkway utility and drainage reserve
- Minimum cover to all utilities should be 15 metre
- Cul-De-Sac are permitted for bungalows only serving typically no more than 25 units
- Minimum cover to all utilities should be 15 metre

## (vii) Access to School

- To ensure adequate number of bus bays for drop-off and waiting school buses.
- To ensure continuity of walkway and cycle paths for PB5 and beyond to enable a high number of walk and bicycle mode trips.

## (viii) Traffic Calming

Use Chicanes and dividers along local distributor





## PLANNING REQUIREMENTS: INFRASTRUCTURE

#### **UTILITIES**

## (i) Environment

- The detailed platform levels shall be determined at the D.0 approval stage
- All earthworks must comply with the Environmental M