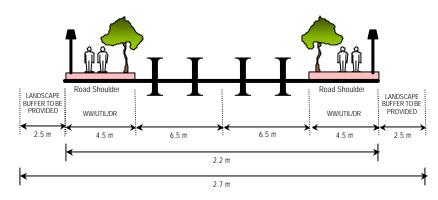

erally not required                                                                | Generally not required |  |  |  |  |

#### (iv) Visibility Standards for Priority Junction

 Because minor road are uncontrolled. It is essential that adequate standards of visibility are archieved in the layout and that sight distances take account of the speed of traffic on the major road. The standards for providing clear visibility for minor road traffic are set out in the figure given

#### (v) Transport Design Guide for Putrajaya

• Details on other design criteria to be referred to the Transport Design Guide for Putrajaya (1998)



#### PLANNING REQUIREMENTS: TRAFFIC AND TRANSPORTATION

#### ROAD NETWORK AND DESIGN STANDARD

#### (v) Typical Road Cross Section



#### LOCAL ROAD – 22 METRE RESERVE



#### ACESS ROAD - 16 METRE RESERVE



#### CUL-DE-SAC - 15 METRE RESERVE



#### Note

- WW/UTIL/DR: Common pedes trians walkway utility and drainage reserve
- Minimum cover to all utilities should be 15 metre
- Cul-De-Sac are permitted for bungalows only serving typically no more than 25 units
- Minimum cover to all utilities should be 15 metre

#### (iv) Traffic Calming

Use Chicanes and dividers along local distributor





• The road naming at junction leading form local distributor roads into access roads.



#### PLANNING REQUIREMENTS: INFRASTRUCTURE AND UTILITIES

#### **UTILITIES**

#### (i) Environment

- This planning block contains the southern part of the Masterplan Park. Development works this park which is on steep land, must conform to the Earthwork By-Laws (Perbadanan Put