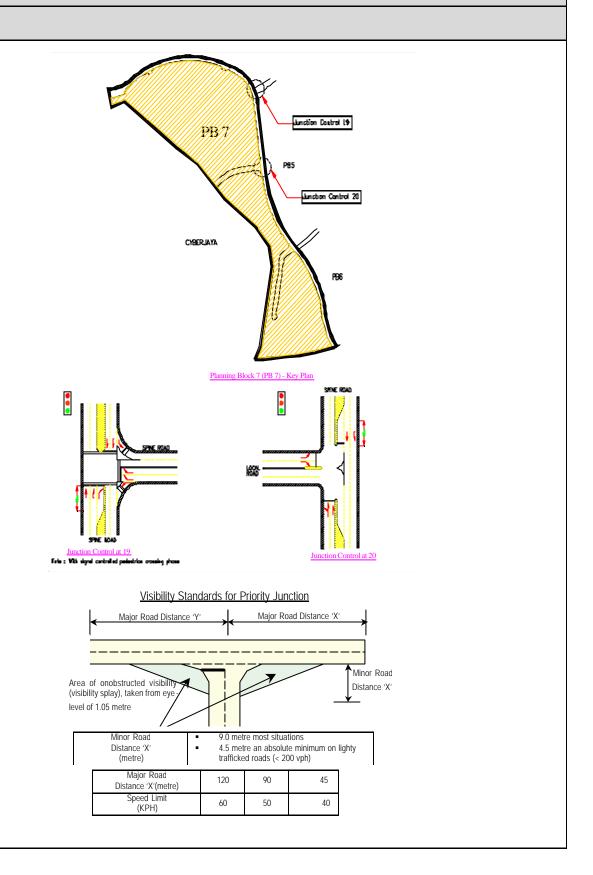

|
| Traffic Signal   | Up to 4500                                                                            | Generally not required |  |  |  |  |
| Grade Separation | Generally not required                                                                | Generally not required |  |  |  |  |

#### (iv) Visibility Standards for Priority Junction

 Because minor road are uncontrolled. It is essential that adequate standards of visibility are archieved in the layout and that sight distances take account of the speed of traffic on the major road. The standards for providing clear visibility for minor road traffic are set out in the figure given

#### (v) Transport Design Guide for Putrajaya

• Details on other design criteria to be referred to the Transport Design Guide for Putrajaya (1998)



#### PLANNING REQUIREMENTS: TRAFFIC AND TRANSPORTATION

#### ROAD NETWORK AND DESIGN STANDARD

#### (v) Typical Road Cross Section



#### LOCAL ROAD – 22 METRE RESERVE



#### ACESS ROAD - 16 METRE RESERVE



#### CUL-DE-SAC - 15 METRE RESERVE



#### Note

- WW/UTIL/DR: Common pedes trians walkway utility and drainage reserve
- Minimum cover to all utilities should be 15 metre
- Cul-De-Sac are permitted for bungalows only serving typically no more than 25 units
- Minimum cover to all utilities should be 15 metre

#### (iv) Traffic Calming

Use Chicanes and dividers along local distributor





• The road naming at junction leading form local distributor roads into access roads.



#### PLANNING REQUIREMENTS: INFRASTRUCTURE AND UTILITIES

#### **UTILITIES**

#### (i) Environment

- This