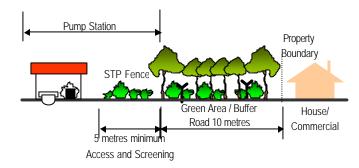

|          |                                                   |                                                                                                         | PLANNING REQUI                                                                                                                      | REMENT : LANDSCAP                                              | PE                                                                                                                                                                                                                                                                                                                                                                                                                                                                                                                                                                                                                                                                                                                                                                                                                                                                                                                                                                                                                                                                                                                                                                                                                                                                                                                                                                                                                                                                                                                                                                                                                                                                                                                                                                                                                                                                                                                                                                                                                                                                                                                             |
|----------|---------------------------------------------------|---------------------------------------------------------------------------------------------------------|-------------------------------------------------------------------------------------------------------------------------------------|----------------------------------------------------------------|--------------------------------------------------------------------------------------------------------------------------------------------------------------------------------------------------------------------------------------------------------------------------------------------------------------------------------------------------------------------------------------------------------------------------------------------------------------------------------------------------------------------------------------------------------------------------------------------------------------------------------------------------------------------------------------------------------------------------------------------------------------------------------------------------------------------------------------------------------------------------------------------------------------------------------------------------------------------------------------------------------------------------------------------------------------------------------------------------------------------------------------------------------------------------------------------------------------------------------------------------------------------------------------------------------------------------------------------------------------------------------------------------------------------------------------------------------------------------------------------------------------------------------------------------------------------------------------------------------------------------------------------------------------------------------------------------------------------------------------------------------------------------------------------------------------------------------------------------------------------------------------------------------------------------------------------------------------------------------------------------------------------------------------------------------------------------------------------------------------------------------|
| LANDUSE  | DESIGN STYLE                                      | MATERIALS                                                                                               | GENERAL REQUIREMENT                                                                                                                 | USE/LOCATION                                                   |                                                                                                                                                                                                                                                                                                                                                                                                                                                                                                                                                                                                                                                                                                                                                                                                                                                                                                                                                                                                                                                                                                                                                                                                                                                                                                                                                                                                                                                                                                                                                                                                                                                                                                                                                                                                                                                                                                                                                                                                                                                                                                                                |
| □ School | ■ Paving, walls and steps □ Formal □ Contemporary | <ul> <li>Paving / Step</li> <li>Clay brick</li> <li>Concrete</li> <li>Interlocking block etc</li> </ul> | <ul> <li>Anti slippery surface</li> <li>Max. gradient 8%</li> <li>Max. gradient 2% for supper elevation</li> <li>Durable</li> </ul> | <ul><li>Pedestrian walkway</li><li>Open space</li></ul>        |                                                                                                                                                                                                                                                                                                                                                                                                                                                                                                                                                                                                                                                                                                                                                                                                                                                                                                                                                                                                                                                                                                                                                                                                                                                                                                                                                                                                                                                                                                                                                                                                                                                                                                                                                                                                                                                                                                                                                                                                                                                                                                                                |
|          |                                                   | □ <b>Walls</b> — Key stone  — Concrete  — Fencing brick etc.                                            | Harmonize with     surrounding environment                                                                                          | <ul><li>Slope areas</li></ul>                                  |                                                                                                                                                                                                                                                                                                                                                                                                                                                                                                                                                                                                                                                                                                                                                                                                                                                                                                                                                                                                                                                                                                                                                                                                                                                                                                                                                                                                                                                                                                                                                                                                                                                                                                                                                                                                                                                                                                                                                                                                                                                                                                                                |
|          | ■ Site furniture □ Contemporary                   | <ul><li>Hardwood</li><li>Metal</li><li>Stone</li></ul>                                                  | <ul><li>Vandalism proof</li><li>Durable</li><li>Safe</li></ul>                                                                      | <ul><li>Resting areas</li><li>Reading areas</li></ul>          | STATE OF THE PARTY |
|          | ■ Lighting □ Contemporary □ Simple                | <ul><li>Hardwood</li><li>Metal</li><li>Concrete</li></ul>                                               | <ul> <li>Max height of 4m for open space</li> <li>Max height of 10m for roadside</li> <li>Attractive</li> <li>Safe</li> </ul>       | <ul><li>Entrance</li><li>Play field</li><li>Roadside</li></ul> |                                                                                                                                                                                                                                                                                                                                                                                                                                                                                                                                                                                                                                                                                                                                                                                                                                                                                                                                                                                                                                                                                                                                                                                                                                                                                                                                                                                                                                                                                                                                                                                                                                                                                                                                                                                                                                                                                                                                                                                                                                                                                                                                |
|          | ■ Drainage □ Swales □ Concealed drains            | Culvert     Concrete     Drain cover on walkway to follow walkway 's material                           | To harmonize with     surrounding environment     Preferable covered drain                                                          | <ul><li>Where necessary</li></ul>                              | To your and a second se |
|          | ■ Signage □ Contemporary                          | <ul><li>Metal</li><li>Hardwood</li><li>Concrete</li></ul>                                               | To follow Signage and Advertisement Design Guildeline Putrajaya                                                                     | <ul><li>Entrance</li><li>Play areas</li></ul>                  |                                                                                                                                                                                                                                                                                                                                                                                                                                                                                                                                                                                                                                                                                                                                                                                                                                                                                                                                                                                                                                                                                                                                                                                                                                                                                                                                                                                                                                                                                                                                                                                                                                                                                                                                                                                                                                                                                                                                                                                                                                                                                                                                |
|          | <ul> <li>Irrigation Strategy</li> </ul>           | Pipe reticulation from PHB and/o                                                                        | or trucking                                                                                                                         | •                                                              |                                                                                                                                                                                                                                                                                                                                                                                                                                                                                                                                                                                                                                                                                                                                                                                                                                                                                                                                                                                                                                                                                                                                                                                                                                                                                                                                                                                                                                                                                                                                                                                                                                                                                                                                                                                                                                                                                                                                                                                                                                                                                                                                |