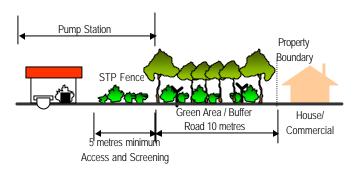

|          |                                                   |                                                                                                         | PLANNING REQUI                                                                                                                      | REMENT : LANDSCAP                                              | PE                                                                                                                                                                                                                                                                                                                                                                                                                                                                                                                                                                                                                                                                                                                                                                                                                                                                                                                                                                                                                                                                                                                                                                                                                                                                                                                                                                                                                                                                                                                                                                                                                                                                                                                                                                                                                                                                                                                                                                                                                                                                                                                             |
|----------|---------------------------------------------------|---------------------------------------------------------------------------------------------------------|-------------------------------------------------------------------------------------------------------------------------------------|----------------------------------------------------------------|--------------------------------------------------------------------------------------------------------------------------------------------------------------------------------------------------------------------------------------------------------------------------------------------------------------------------------------------------------------------------------------------------------------------------------------------------------------------------------------------------------------------------------------------------------------------------------------------------------------------------------------------------------------------------------------------------------------------------------------------------------------------------------------------------------------------------------------------------------------------------------------------------------------------------------------------------------------------------------------------------------------------------------------------------------------------------------------------------------------------------------------------------------------------------------------------------------------------------------------------------------------------------------------------------------------------------------------------------------------------------------------------------------------------------------------------------------------------------------------------------------------------------------------------------------------------------------------------------------------------------------------------------------------------------------------------------------------------------------------------------------------------------------------------------------------------------------------------------------------------------------------------------------------------------------------------------------------------------------------------------------------------------------------------------------------------------------------------------------------------------------|
| LANDUSE  | DESIGN STYLE                                      | MATERIALS                                                                                               | GENERAL REQUIREMENT                                                                                                                 | USE/LOCATION                                                   |                                                                                                                                                                                                                                                                                                                                                                                                                                                                                                                                                                                                                                                                                                                                                                                                                                                                                                                                                                                                                                                                                                                                                                                                                                                                                                                                                                                                                                                                                                                                                                                                                                                                                                                                                                                                                                                                                                                                                                                                                                                                                                                                |
| □ School | ■ Paving, walls and steps □ Formal □ Contemporary | <ul> <li>Paving / Step</li> <li>Clay brick</li> <li>Concrete</li> <li>Interlocking block etc</li> </ul> | <ul> <li>Anti slippery surface</li> <li>Max. gradient 8%</li> <li>Max. gradient 2% for supper elevation</li> <li>Durable</li> </ul> | <ul><li>Pedestrian walkway</li><li>Open space</li></ul>        |                                                                                                                                                                                                                                                                                                                                                                                                                                                                                                                                                                                                                                                                                                                                                                                                                                                                                                                                                                                                                                                                                                                                                                                                                                                                                                                                                                                                                                                                                                                                                                                                                                                                                                                                                                                                                                                                                                                                                                                                                                                                                                                                |
|          |                                                   | □ <b>Walls</b> — Key stone  — Concrete  — Fencing brick etc.                                            | Harmonize with     surrounding environment                                                                                          | <ul><li>Slope areas</li></ul>                                  |                                                                                                                                                                                                                                                                                                                                                                                                                                                                                                                                                                                                                                                                                                                                                                                                                                                                                                                                                                                                                                                                                                                                                                                                                                                                                                                                                                                                                                                                                                                                                                                                                                                                                                                                                                                                                                                                                                                                                                                                                                                                                                                                |
|          | ■ Site furniture □ Contemporary                   | <ul><li>Hardwood</li><li>Metal</li><li>Stone</li></ul>                                                  | <ul><li>Vandalism proof</li><li>Durable</li><li>Safe</li></ul>                                                                      | <ul><li>Resting areas</li><li>Reading areas</li></ul>          | STATE OF THE PARTY |
|          | ■ Lighting □ Contemporary □ Simple                | <ul><li>Hardwood</li><li>Metal</li><li>Concrete</li></ul>                                               | <ul> <li>Max height of 4m for open space</li> <li>Max height of 10m for roadside</li> <li>Attractive</li> <li>Safe</li> </ul>       | <ul><li>Entrance</li><li>Play field</li><li>Roadside</li></ul> |                                                                                                                                                                                                                                                                                                                                                                                                                                                                                                                                                                                                                                                                                                                                                                                                                                                                                                                                                                                                                                                                                                                                                                                                                                                                                                                                                                                                                                                                                                                                                                                                                                                                                                                                                                                                                                                                                                                                                                                                                                                                                                                                |
|          | ■ Drainage □ Swales □ Concealed drains            | Culvert     Concrete     Drain cover on walkway to follow walkway 's material                           | To harmonize with     surrounding environment     Preferable covered drain                                                          | <ul><li>Where necessary</li></ul>                              | To your and a second se |
|          | ■ Signage □ Contemporary                          | <ul><li>Metal</li><li>Hardwood</li><li>Concrete</li></ul>                                               | To follow Signage and Advertisement Design Guildeline Putrajaya                                                                     | <ul><li>Entrance</li><li>Play areas</li></ul>                  |                                                                                                                                                                                                                                                                                                                                                                                                                                                                                                                                                                                                                                                                                                                                                                                                                                                                                                                                                                                                                                                                                                                                                                                                                                                                                                                                                                                                                                                                                                                                                                                                                                                                                                                                                                                                                                                                                                                                                                                                                                                                                                                                |
|          | <ul> <li>Irrigation Strategy</li> </ul>           | Pipe reticulation from PHB and/o                                                                        | or trucking                                                                                                                         | •                                                              |                                                                                                                                                                                                                                                                                                                                                                                                                                                                                                                                                                                                                                                                                                                                                                                                                                                                                                                                                                                                                                                                                                                                                                                                                                                                                                                                                                                                                                                                                                                                                                                                                                                                                                                                                                                                                                                                                                                                                                                                                                                                                                                                |