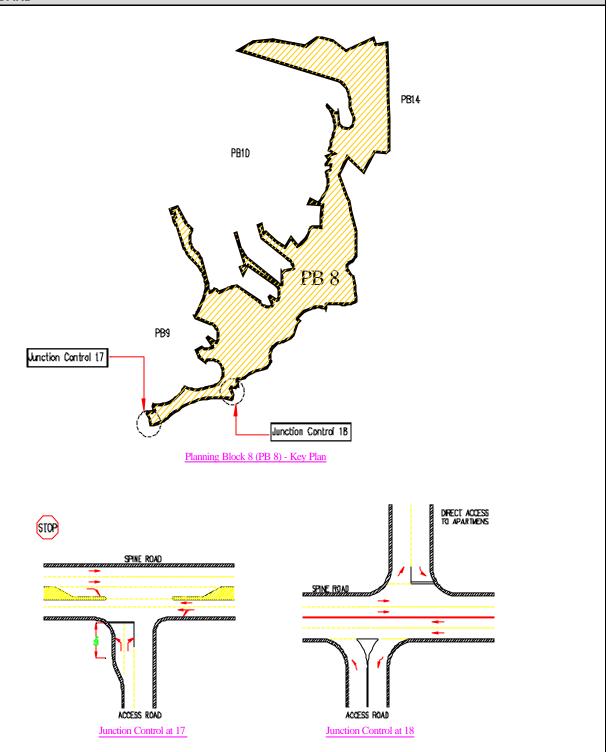

------------------------------------------|------------------------|--|--|--|
| Control          | Spine Road                                                                            | Local Road             |  |  |  |
| Stop Control     | up to 1500                                                                            | up to 1500             |  |  |  |
| Traffic Signal   | Up to 4500                                                                            | Generally not required |  |  |  |
| Grade Separation | Generally not required                                                                | Generally not required |  |  |  |

#### (iii) Transport Design Guide for Putrajaya

Details on other design criteria to be referred to the Transport Design Guide for Putrajaya (1998)



#### PLANNING REQUIREMENTS: INFRASTRUCTURE AND UTILITIES

#### **UTILITIES**

#### (i) Environment

- PB8 consists mainly of the Metropolitan Park (Taman Saujana). The development of this area must conform to the Habitat Creation aspects of the Urban Design Guidelines on Environment, Chapter 6
- Earthwork for building sites around the foothills of the area should not intrude into the Park. Any earthworks must be given a landscape treatment.
- The detailed platform levels shall be determined at the D.0 approval stage

All earthworks must comply with the Environmental Management Guidelines of Putrajaya and Earthwork By-Laws (Perbadanan Putrajaya 1996)



#### (ii) Electricity

- The electricity supply for PB8 is mostly used for residential which are approximately 90% of the total Electrica