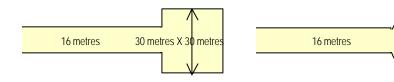

|  |  |  |
| (i) Permitted Use     Religious Reserve     Fencing: As per Fencion Chapter 13     Reservoir     Max. height: 1 storey | ing Design Guidelines Manual Volume 2, | (i) Front / Rear Setback  Setback from access road – 12m (min.)  Rear setback – Minimum 6 metres  Side setback – Minimum 6 metres | (i) Car Parking  • 1 cps per 100m2  • Provision for cps for the handicap at 1% of total cps  • 1 MPS: 150 GFA  • Min. 1 bicycle rack • Min. 2 handicapped parking space |  |  |  |

#### PLANNING REQUIREMENTS: TRAFFIC AND TRANSPORTATION

#### ROAD NETWORK AND DESIGN STANDARD

- 15 metres

#### (i) Network Type

- Access Road 16 metres reserve
- Cul-De-Sac 15 metres reserve



#### (ii) Junction Control Criteria

| Junction         | Total sum of 2-way traffic on the major road and heavier approach on minor road (PCU) |                        |  |  |  |
|------------------|---------------------------------------------------------------------------------------|------------------------|--|--|--|
| Control          | Spine Road                                                                            | Local Road             |  |  |  |
| Stop Control     | up to 1500                                                                            | up to 1500             |  |  |  |
| Traffic Signal   | Up to 4500                                                                            | Generally not required |  |  |  |
| Grade Separation | Generally not required