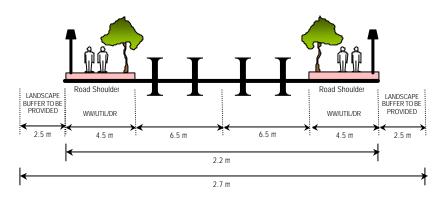

Grade Separation    | Generally not required                                                                | Generally not required |

## (iv) Visibility Standards for Priority Junction

 Because minor road are uncontrolled. It is essential that adequate standards of visibility are archieved in the layout and that sight distances take account of the speed of traffic on the major road. The standards for providing clear visibility for minor road traffic are set out in the figure given

## (v) Transport Design Guide for Putrajaya

Details on other design criteria to be referred to the Transport Design Guide for Putrajaya (1998)



## PLANNING REQUIREMENTS: TRAFFIC AND TRANSPORTATION

## ROAD NETWORK AND DESIGN STANDARD

## (v) Typical Road Cross Section



## LOCAL ROAD – 22 METRE RESERVE



#### ACESS ROAD – 16 METRE RESERVE



### CUL-DE-SAC – 15 METRE RESERVE



#### Note

- WW/UTIL/DR: Common pedestrians walkway utility and drainage reserve
- Minimum cover to all utilities should be 15 metre
- Cul-De-Sac are permitted for bungalows only serving typically no more than 25 units
- Minimum cover to all utilities should be 15 metre

## (vii) Traffic Calming

Use Chicanes and dividers along local distributor





• The road naming at junction leading form local distributor roads into access roads.



### PLANNING REQUIREMENTS: INFRASTRUCTURE AND UTILITIES

### **UTILITIES**

#### (i) Environment

- The detailed platform levels shall be determined at the D.0 approval stage
- All earthworks must comply with the Environmental Management Guidelines of Putrajaya and Earthwork By-La