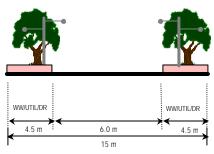

|          |                                                   |                                                                                                         | PLANNING REQUI                                                                                                                      | REMENT : LANDSCAP                                              | PE                                                                                                                                                                                                                                                                                                                                                                                                                                                                                                                                                                                                                                                                                                                                                                                                                                                                                                                                                                                                                                                                                                                                                                                                                                                                                                                                                                                                                                                                                                                                                                                                                                                                                                                                                                                                                                                                                                                                                                                                                                                                                                                             |
|----------|---------------------------------------------------|---------------------------------------------------------------------------------------------------------|-------------------------------------------------------------------------------------------------------------------------------------|----------------------------------------------------------------|--------------------------------------------------------------------------------------------------------------------------------------------------------------------------------------------------------------------------------------------------------------------------------------------------------------------------------------------------------------------------------------------------------------------------------------------------------------------------------------------------------------------------------------------------------------------------------------------------------------------------------------------------------------------------------------------------------------------------------------------------------------------------------------------------------------------------------------------------------------------------------------------------------------------------------------------------------------------------------------------------------------------------------------------------------------------------------------------------------------------------------------------------------------------------------------------------------------------------------------------------------------------------------------------------------------------------------------------------------------------------------------------------------------------------------------------------------------------------------------------------------------------------------------------------------------------------------------------------------------------------------------------------------------------------------------------------------------------------------------------------------------------------------------------------------------------------------------------------------------------------------------------------------------------------------------------------------------------------------------------------------------------------------------------------------------------------------------------------------------------------------|
| LANDUSE  | DESIGN STYLE                                      | MATERIALS                                                                                               | GENERAL REQUIREMENT                                                                                                                 | USE/LOCATION                                                   |                                                                                                                                                                                                                                                                                                                                                                                                                                                                                                                                                                                                                                                                                                                                                                                                                                                                                                                                                                                                                                                                                                                                                                                                                                                                                                                                                                                                                                                                                                                                                                                                                                                                                                                                                                                                                                                                                                                                                                                                                                                                                                                                |
| □ School | ■ Paving, walls and steps □ Formal □ Contemporary | <ul> <li>Paving / Step</li> <li>Clay brick</li> <li>Concrete</li> <li>Interlocking block etc</li> </ul> | <ul> <li>Anti slippery surface</li> <li>Max. gradient 8%</li> <li>Max. gradient 2% for supper elevation</li> <li>Durable</li> </ul> | <ul><li>Pedestrian walkway</li><li>Open space</li></ul>        |                                                                                                                                                                                                                                                                                                                                                                                                                                                                                                                                                                                                                                                                                                                                                                                                                                                                                                                                                                                                                                                                                                                                                                                                                                                                                                                                                                                                                                                                                                                                                                                                                                                                                                                                                                                                                                                                                                                                                                                                                                                                                                                                |
|          |                                                   | □ <b>Walls</b> — Key stone  — Concrete  — Fencing brick etc.                                            | Harmonize with     surrounding environment                                                                                          | <ul><li>Slope areas</li></ul>                                  |                                                                                                                                                                                                                                                                                                                                                                                                                                                                                                                                                                                                                                                                                                                                                                                                                                                                                                                                                                                                                                                                                                                                                                                                                                                                                                                                                                                                                                                                                                                                                                                                                                                                                                                                                                                                                                                                                                                                                                                                                                                                                                                                |
|          | ■ Site furniture □ Contemporary                   | <ul><li>Hardwood</li><li>Metal</li><li>Stone</li></ul>                                                  | <ul><li>Vandalism proof</li><li>Durable</li><li>Safe</li></ul>                                                                      | <ul><li>Resting areas</li><li>Reading areas</li></ul>          | STATE OF THE PARTY |
|          | ■ Lighting □ Contemporary □ Simple                | <ul><li>Hardwood</li><li>Metal</li><li>Concrete</li></ul>                                               | <ul> <li>Max height of 4m for open space</li> <li>Max height of 10m for roadside</li> <li>Attractive</li> <li>Safe</li> </ul>       | <ul><li>Entrance</li><li>Play field</li><li>Roadside</li></ul> |                                                                                                                                                                                                                                                                                                                                                                                                                                                                                                                                                                                                                                                                                                                                                                                                                                                                                                                                                                                                                                                                                                                                                                                                                                                                                                                                                                                                                                                                                                                                                                                                                                                                                                                                                                                                                                                                                                                                                                                                                                                                                                                                |
|          | ■ Drainage □ Swales □ Concealed drains            | Culvert     Concrete     Drain cover on walkway to follow walkway 's material                           | To harmonize with     surrounding environment     Preferable covered drain                                                          | <ul><li>Where necessary</li></ul>                              | To your and a second se |
|          | ■ Signage □ Contemporary                          | <ul><li>Metal</li><li>Hardwood</li><li>Concrete</li></ul>                                               | To follow Signage and Advertisement Design Guildeline Putrajaya                                                                     | <ul><li>Entrance</li><li>Play areas</li></ul>                  |                                                                                                                                                                                                                                                                                                                                                                                                                                                                                                                                                                                                                                                                                                                                                                                                                                                                                                                                                                                                                                                                                                                                                                                                                                                                                                                                                                                                                                                                                                                                                                                                                                                                                                                                                                                                                                                                                                                                                                                                                                                                                                                                |
|          | <ul> <li>Irrigation Strategy</li> </ul>           | Pipe reticulation from PHB and/o                                                                        | or trucking                                                                                                                         | •                                                              |                                                                                                                                                                                                                                                                                                                                                                                                                                                                                                                                                                                                                                                                                                                                                                                                                                                                                                                                                                                                                                                                                                                                                                                                                                                                                                                                                                                                                                                                                                                                                                                                                                                                                                                                                                                                                                                                                                                                                                                                                                                                                                                                |

|            |                                                                               |                                                                                                          | PLANNING REQU                                                                                                     | JIREMENT : LANDSCAI                                              | PE                                                                                                                                                                                                                                                                                                                                                                                                                                                                                                                                                                                                                                                                                                                                                                                                                                                                                                                                                                                                                                                                                                                                                                                                                                                                                                                                                                                                                                                                                                                                                                                                                                                                                                                                                                                                                                                                                                                                                                                                                                                                                                                             |
|------------|-------------------------------------------------------------------------------|----------------------------------------------------------------------------------------------------------|-------------------------------------------------------------------------------------------------------------------|------------------------------------------------------------------|--------------------------------------------------------------------------------------------------------------------------------------------------------------------------------------------------------------------------------------------------------------------------------------------------------------------------------------------------------------------------------------------------------------------------------------------------------------------------------------------------------------------------------------------------------------------------------------------------------------------------------------------------------------------------------------------------------------------------------------------------------------------------------------------------------------------------------------------------------------------------------------------------------------------------------------------------------------------------------------------------------------------------------------------------------------------------------------------------------------------------------------------------------------------------------------------------------------------------------------------------------------------------------------------------------------------------------------------------------------------------------------------------------------------------------------------------------------------------------------------------------------------------------------------------------------------------------------------------------------------------------------------------------------------------------------------------------------------------------------------------------------------------------------------------------------------------------------------------------------------------------------------------------------------------------------------------------------------------------------------------------------------------------------------------------------------------------------------------------------------------------|
| LANDUSE    | DESIGN STYLE                                                                  | MATERIALS                                                                                                | GENERAL REQUIREMENT                                                                                               | USE/LOCATION                                                     |                                                                                                                                                                                                                                                                                                                                                                                                                                                                                                                                                                                                                                                                                                                                                                                                                                                                                                                                                                                                                                                                                                                                                                                                                                                                                                                                                                                                                                                                                                                                                                                                                                                                                                                                                                                                                                                                                                                                                                                                                                                                                                                                |
| □ School   | ■ Fences, Railings and Barriers □ Natural □ Formal □ Informal                 | <ul><li>Planting</li><li>Metal</li><li>Hardwood</li></ul>                                                | To following Fencing     Design Guideline     Putrajaya                                                           | <ul><li>Entrance</li><li>Play areas</li></ul>                    |                                                                                                                                                                                                                                                                                                                                                                                                                                                                                                                                                                                                                                                                                                                                                                                                                                                                                                                                                                                                                                                                                                                                                                                                                                                                                                                                                                                                                                                                                                                                                                                                                                                                                                                                                                                                                                                                                                                                                                                                                                                                                                                                |
|            | ■ Planting □ Formal □                                                         | <ul><li>Tree</li><li>Palm</li><li>Shrub</li><li>Groundcover</li><li>Turfing</li></ul>                    | <ul><li>Able to provide shade</li><li>Non-poisonous species</li><li>Attractive</li></ul>                          | <ul> <li>All green areas</li> </ul>                              |                                                                                                                                                                                                                                                                                                                                                                                                                                                                                                                                                                                                                                                                                                                                                                                                                                                                                                                                                                                                                                                                                                                                                                                                                                                                                                                                                                                                                                                                                                                                                                                                                                                                                                                                                                                                                                                                                                                                                                                                                                                                                                                                |
| □ Roadside | <ul><li>Paving, walls and steps</li><li>Formal</li><li>Contemporary</li></ul> | <ul> <li>Paving / Step</li> <li>Clay brick</li> <li>Concrete</li> <li>Interlocking paver etc.</li> </ul> | <ul> <li>Anti slippery surface</li> <li>Max. gradient 8%</li> <li>Max. Gradient for super elevation 2%</li> </ul> | – Roadside                                                       |                                                                                                                                                                                                                                                                                                                                                                                                                                                                                                                                                                                                                                                                                                                                                                                                                                                                                                                                                                                                                                                                                                                                                                                                                                                                                                                                                                                                                                                                                                                                                                                                                                                                                                                                                                                                                                                                                                                                                                                                                                                                                                                                |
|            |                                                                               | □ <b>Wall</b> - Key stone  - Concrete  - Granite stone etc.                                              | Harmonize with     surrounding environment                                                                        | Slope areas                                                      |                                                                                                                                                                                                                                                                                                                                                                                                                                                                                                                                                                                                                                                                                                                                                                                                                                                                                                                                                                                                                                                                                                                                                                                                                                                                                                                                                                                                                                                                                                                                                                                                                                                                                                                                                                                                                                                                                                                                                                                                                                                                                                                                |
|            | ■ Site Furniture □ Contemporary                                               | <ul><li>Hardwood</li><li>Masonry</li><li>Metal</li></ul>                                                 | <ul><li>Vandalism proof</li><li>Safe</li><li>Attractive</li></ul>                                                 | <ul><li>Junction</li></ul>                                       | THE PROPERTY OF THE PROPERTY O |
|            | ■ Lighting □ Robust □ Minimal □ Reflect character of adjacent neighbourhood   | <ul><li>Timber</li><li>Metal</li></ul>                                                                   | Max. height 10m at roadside                                                                                       | <ul><li>Footpaths</li><li>Cycle track</li><li>Car park</li></ul> |                                                                                                                                                                                                                                                                                                                                                                                                                                                                                                                                                                                                                                                                                                                                                                                                                                                                                                                                                                                                                                                                                                                                                                                                                                                                                                                                                                                                                                                                                                                                                                                                                                                                                                                                                                                                                                                                                                                                                                                                                                                                                                                                |

|                           |                                                                                                     |                                                                                                             | PLANNING REQ                                                                     | UIREMENT : LANDSCA                         | PE                                                                                                                                                                                                                                                                                                                                                                                                                                                                                                                                                                                                                                                                                                                                                                                                                                                                                                                                                                                                                                                                                                                                                                                                                                                                                                                                                                                                                                                                                                                                                                                                                                                                                                                                                                                                                                                                                                                                                                                                                                                                                                                             |
|---------------------------|-----------------------------------------------------------------------------------------------------|-------------------------------------------------------------------------------------------------------------|----------------------------------------------------------------------------------|--------------------------------------------|--------------------------------------------------------------------------------------------------------------------------------------------------------------------------------------------------------------------------------------------------------------------------------------------------------------------------------------------------------------------------------------------------------------------------------------------------------------------------------------------------------------------------------------------------------------------------------------------------------------------------------------------------------------------------------------------------------------------------------------------------------------------------------------------------------------------------------------------------------------------------------------------------------------------------------------------------------------------------------------------------------------------------------------------------------------------------------------------------------------------------------------------------------------------------------------------------------------------------------------------------------------------------------------------------------------------------------------------------------------------------------------------------------------------------------------------------------------------------------------------------------------------------------------------------------------------------------------------------------------------------------------------------------------------------------------------------------------------------------------------------------------------------------------------------------------------------------------------------------------------------------------------------------------------------------------------------------------------------------------------------------------------------------------------------------------------------------------------------------------------------------|
| LANDUSE                   | DESIGN STYLE                                                                                        | MATERIALS                                                                                                   | GENERAL REQUIREMENT                                                              | USE/LOCATION                               |                                                                                                                                                                                                                                                                                                                                                                                                                                                                                                                                                                                                                                                                                                                                                                                                                                                                                                                                                                                                                                                                                                                                                                                                                                                                                                                                                                                                                                                                                                                                                                                                                                                                                                                                                                                                                                                                                                                                                                                                                                                                                                                                |
| □ Roadside                | ■ Drainage □ Swales/Natural drain □ Concealed drains                                                | <ul> <li>Culvert</li> <li>Concrete</li> <li>Drain cover on walkway to follow walkway 's material</li> </ul> | <ul><li>Visually attractive</li><li>Naturally blend with surrounding</li></ul>   | <ul><li>Open space</li><li>plaza</li></ul> | THE PARTY OF THE P |
|                           | ■ Signage □ Contemporary □ Formal □ Simple □ Clear                                                  | <ul><li>Masonry</li><li>Metal</li><li>Hardwood</li></ul>                                                    | <ul><li>Clear</li><li>Vandalism proof</li></ul>                                  | – Junction                                 |                                                                                                                                                                                                                                                                                                                                                                                                                                                                                                                                                                                                                                                                                                                                                                                                                                                                                                                                                                                                                                                                                                                                                                                                                                                                                                                                                                                                                                                                                                                                                                                                                                                                                                                                                                                                                                                                                                                                                                                                                                                                                                                                |
|                           | ■ Planting □ Formal                                                                                 | <ul><li>Palm</li><li>Tree</li><li>Shrub</li></ul>                                                           | <ul><li>Provide ample shade</li><li>Hardy Plants</li><li>Attractive</li></ul>    | - Roadside                                 |                                                                                                                                                                                                                                                                                                                                                                                                                                                                                                                                                                                                                                                                                                                                                                                                                                                                                                                                                                                                                                                                                                                                                                                                                                                                                                                                                                                                                                                                                                                                                                                                                                                                                                                                                                                                                                                                                                                                                                                                                                                                                                                                |
|                           | <ul> <li>Irrigation Strategy</li> </ul>                                                             | <ul><li>Trucking</li></ul>                                                                                  |                                                                                  |                                            |                                                                                                                                                                                                                                                                                                                                                                                                                                                                                                                                                                                                                                                                                                                                                                                                                                                                                                                                                                                                                                                                                                                                                                                                                                                                                                                                                                                                                                                                                                                                                                                                                                                                                                                                                                                                                                                                                                                                                                                                                                                                                                                                |
| □ Buffer                  | ■ Planting □ Natural □ Dense                                                                        | <ul><li>Palm</li><li>Shrub</li><li>Bamboo</li><li>Tree</li><li>Medium trees</li></ul>                       | <ul> <li>Non-poisonous species</li> </ul>                                        | – Buffer zone                              |                                                                                                                                                                                                                                                                                                                                                                                                                                                                                                                                                                                                                                                                                                                                                                                                                                                                                                                                                                                                                                                                                                                                                                                                                                                                                                                                                                                                                                                                                                                                                                                                                                                                                                                                                                                                                                                                                                                                                                                                                                                                                                                                |
| □ Residential<br>(Landed) | <ul> <li>Paving, walls and steps</li> <li>Informal</li> <li>Formal</li> <li>Contemporary</li> </ul> | <ul> <li>Paving / Step</li> <li>Clay brick</li> <li>Concrete</li> <li>Interlocking block etc</li> </ul>     | <ul><li>Anti slippery surface</li><li>Max. gradient 8%</li><li>Durable</li></ul> | <ul><li>Building compound</li></ul>        |                                                                                                                                                                                                                                                                                                                                                                                                                                                                                                                                                                                                                                                                                                                                                                                                                                                                                                                                                                                                                                                                                                                                                                                                                                                                                                                                                                                                                                                                                                                                                                                                                                                                                                                                                                                                                                                                                                                                                                                                                                                                                                                                |
|                           |                                                                                                     | <ul><li>■ Walls</li><li>– Key stone</li><li>– Concrete</li><li>– Fencing brick etc.</li></ul>               | Harmonize with surrounding                                                       | Building compound                          |                                                                                                                                                                                                                                                                                                                                                                                                                                                                                                                                                                                                                                                                                                                                                                                                                                                                                                                                                                                                                                                                                                                                                                                                                                                                                                                                                                                                                                                                                                                                                                                                                                                                                                                                                                                                                                                                                                                                                                                                                                                                                                                                |